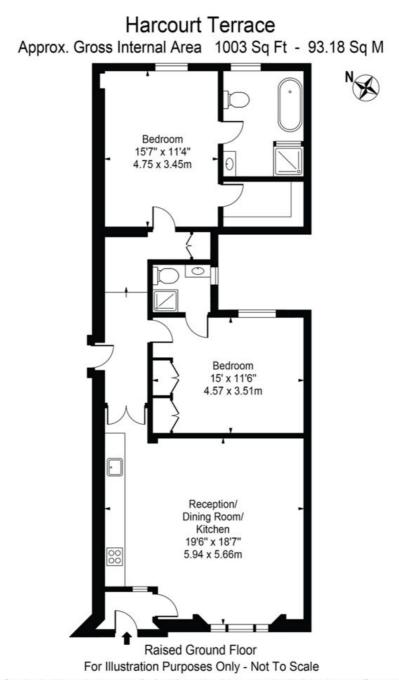

## STUNNING 2 BEDROOM APARTMENT IN PRIME CHELSEA

Beautifully presented raised ground floor apartment with the original private entrance. Situated on this pretty tree-lined street in the heart of Chelsea, this property has a lot to offer. It has been renovated to the highest of standards with wooden floors in all common areas and new carpets in the bedrooms only. It benefits from a closed off entrance hall and with its high ceilings it encourages plenty of light. 1,003 sq.ft.

## Features

Private Entrance, Reception Room, Kitchen, Principal Bedroom, En-Suite Dressing Room, En-Suite Bathroom, Further Double Bedroom, En-Suite Shower Room, Utility Cupboard

10 HOLLYWOOD ROAD CHELSEA SW10 9HY

10 HOLLYWOOD ROAD CHELSEA SW10 9HY

020 7581 3349 www.susanmetcalfe.com info@susanmetcalfe.com

This floor plan should be used as a general outline for guidance only and does not constitute in whole or in part an offer or contract. Any intending purchaser or lessee should satisfy themselves by inspection, searches, enquiries and full survey as to the correctness of each statement. Any areas, measurements or distances quoted are approximate and should not be used to value a property or be the basis of any sale or let.