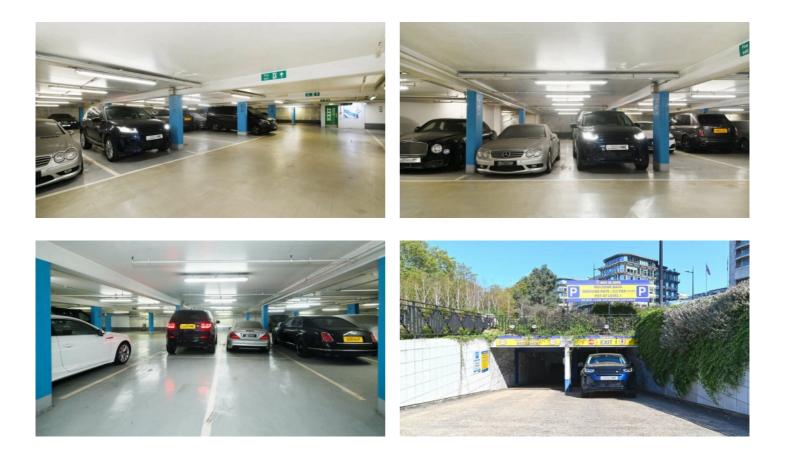

## UNDERGROUND SECURE PARKING SPACE

A parking space available to purchase. The space is situated on level -4 (private level) within this ultra-secure underground car park with pass access. CCTV in operation & on site parking attendant. Prestigious central London location.

## Features

Underground Parking Space, Cctv, On Site Parking Attendant.

10 HOLLYWOOD ROAD CHELSEA SW10 9HY 020 7581 3349 www.susanmetcalfe.com info@susanmetcalfe.com

10 HOLLYWOOD ROAD CHELSEA SW10 9HY

naea propertymark PROTECTED