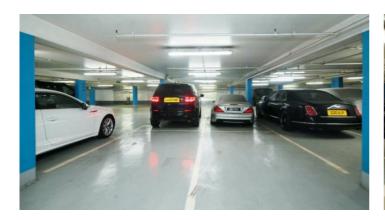

## SECURE UNDERGROUND PARKING SPACE

One of 2 underground parking spaces currently available to purchase in Park Lane. The space is situated on level - 4 (private level) within this ultrasecure car park with pass access. CCTV in operation throughout and onsite parking attendant. Prestigious central London location. Pedestrian access/exit outside the Hilton Hotel.

## **Features**

Underground Parking Space, Cctv, On-Site Parking Attendant.