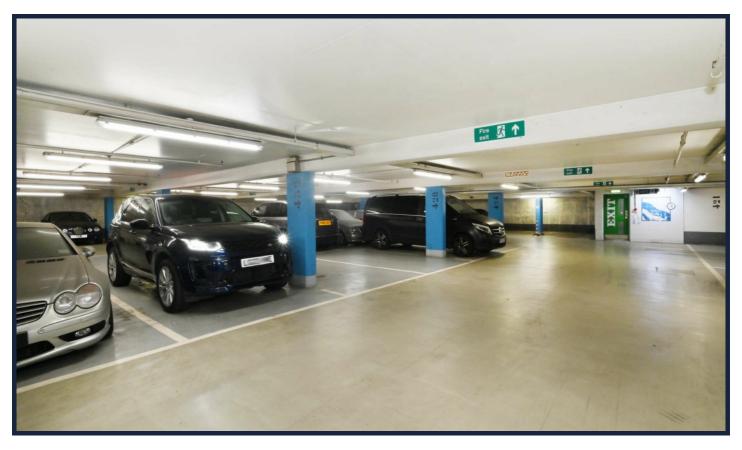

## SECURE UNDERGROUND PARKING SPACE

One of 2 underground parking spaces currently available to purchase in Park Lane. The space is situated on level - 4 (private level) within this ultrasecure car park with pass access. CCTV in operation throughout and onsite parking attendant. Prestigious central London location. Pedestrian access/exit outside the Hilton Hotel.

## **Features**

Underground Parking Space, Cctv, On-Site Parking Attendant.