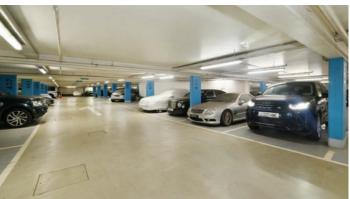

## SECURE UNDERGROUND PARKING SPACE

One of 2 underground parking spaces currently available to purchase in Park Lane. The space is situated on level - 4 (private level) within this ultrasecure car park with pass access. CCTV in operation throughout and onsite parking attendant. Prestigious central London location. Pedestrian access/exit outside the Hilton Hotel.

## **Features**

Underground Parking Space, Cctv, On-Site Parking Attendant.