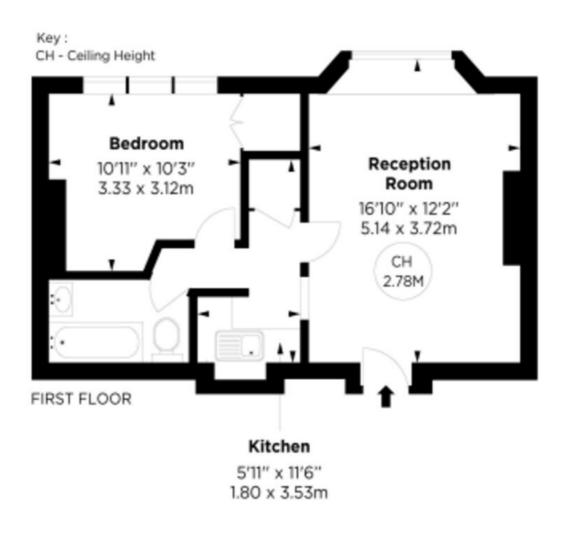

# Hollywood Court, SW10

APPROX. GROSS INTERNAL AREA \* 438 Sq Ft - 40.69 Sq M

This floorplan is for GUIDANCE ONLY and NOT FOR VALUATION purposes.

The energy efficiency rating is a measure of the overall efficiency of a home. The higher the rating the more energy efficient the home is and the lower the fuel bills will be.