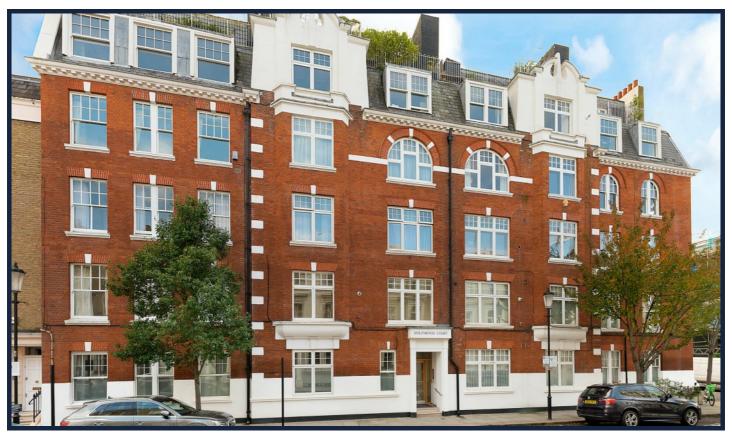

## Hollywood Road, Hollywood Court, Chelsea, SW10

£647,500

**Bedrooms** 1 **Bathrooms** 

**Surface** 438 sqft **Tenure** Leasehold plus

> share of Freehold 954

years

**Service Charge** £2,500 **Outdoor Space Parking** 

### PERFECT LONDON PIED-A-TERRE

A bright and spacious first floor one bedroom apartment in this elegant and well-maintained red brick Victorian mansion block on the trendy Hollywood Road, minutes away from the Fulham Road. The apartment is presented in good decorative order and would made an ideal pied-a-terre. Ideally situated close to the many excellent local restaurants and shops. 438 sq ft