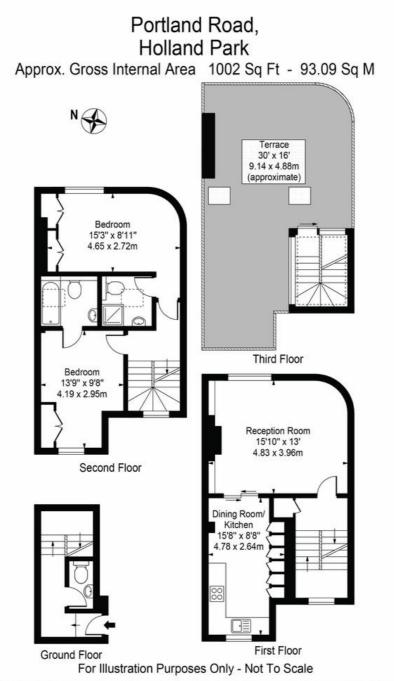

# CHARMING 2 BEDROOM MAISONETTE WITH ROOF TERRACE

Newly refurbished to an extremely high standard, this superb maisonette offers bright and spacious accommodation and includes a magnificent roof terrace. The property also benefits from its own entrance and wood flooring throughout. 1,002 sq.ft.

## Features

Entrance Hall, Cloakroom, Reception Room, Fully Fitted Eat-In Kitchen With All Machines, 2 Double Bedrooms, 2 En-Suite Bathrooms, Large Roof Terrace.

10 HOLLYWOOD ROAD CHELSEA SW10 9HY

10 HOLLYWOOD ROAD CHELSEA SW10 9HY 020 7581 3349 www.susanmetcalfe.com info@susanmetcalfe.com

This floor plan should be used as a general outline for guidance only and does not constitute in whole or in part an offer or contract. Any intending purchaser or lessee should satisfy themselves by inspection, searches, enquiries and full survey as to the correctness of each statement. Any areas, measurements or distances quoted are approximate and should not be used to value a property or be the basis of any sale or let.