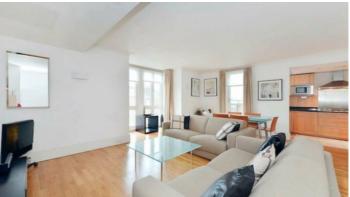

## **FABULOUS 3 BEDROOM FLAT**

A stunning top floor (6th floor with lift) apartment with surrounding terrace situated within this highly desirable gated development between Kings Road and Fulham Road. The property comprises of 3 double bedrooms, 3 bathrooms and a superb open plan reception room with semi open kitchen and utility room. Situated in the middle of Chelsea, the apartment also comes with secure underground parking, 24 hour concierge and access to the gym, swimming pool and tennis courts.1,226 sq.ft.

### **Features**

Entrance Hall, Reception/Dining Room, Semi Open Plan Kitchen, Utility Room, Master Bedroom, En-Suite Bathroom, En-Suite Shower Room, Second Double Bedroom, Third Bedroom With En-Suite Shower Room,