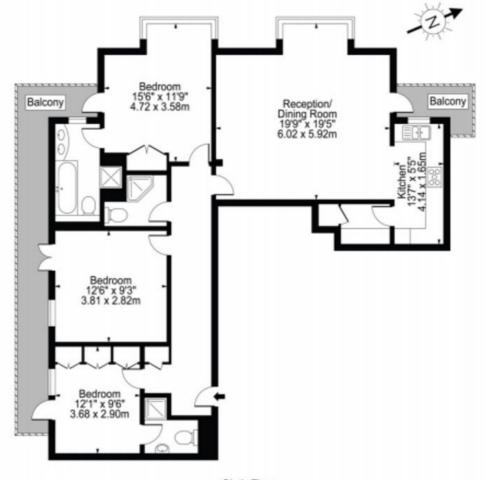

## King's Road Approx. Gross Internal Area 1226 Sq Ft - 113.90 Sq M

Sixth Floor

For Illustration Purposes Only - Not To Scale Floor Plan by Humble Spy Photography

This floor plan should be used as a general outline for guidance only and does not constitute in whole or in part an offer or contract, ding purchaser or lessee should satisfy themselves by inspection, searches, enquiries and full survey as to the conectness of each state areas, measurements or distances quoted are approximate and should not be used to value a property or be the basis of any sale or let