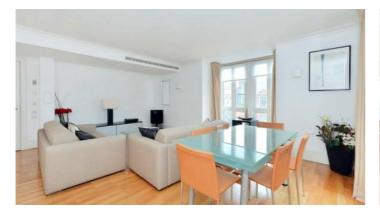

## **FABULOUS 3 BEDROOM FLAT**

A stunning top floor (6th floor with lift) apartment with surrounding terrace situated within this highly desirable gated development between Kings Road and Fulham Road. The property comprises of 3 double bedrooms, 3 bathrooms and a superb open plan reception room with semi open kitchen and utility room. Situated in the middle of Chelsea, the apartment also comes with secure underground parking, 24 hour concierge and access to the gym, swimming pool and tennis courts.1,226 sq.ft.

### **Features**

Entrance Hall, Reception/Dining Room, Semi Open Plan Kitchen, Utility Room, Master Bedroom, En-Suite Bathroom, En-Suite Shower Room, Second Double Bedroom, Third Bedroom With En-Suite Shower Room,