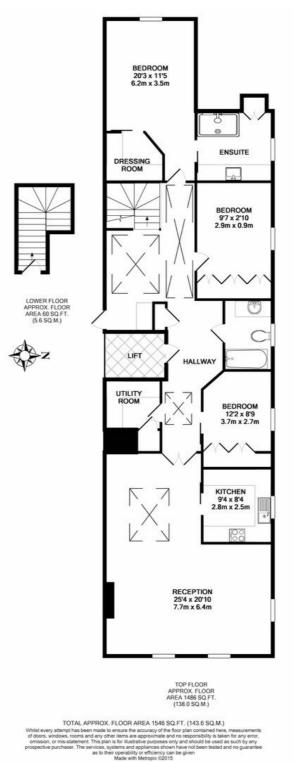

# ENNISMORE GARDENS, KNIGHTSBRIDGE, SW7

£2,750 per week

Bedrooms Bathrooms Furnished Availability Outdoor Space

Parking

3 2 Furnished Immediately Communal Gardens Residents Permit

## STUNNING PENTHOUSE FLAT NEAR HYDE PARK

3 bedroom penthouse in a spectacular building in Knightsbridge. Bespoke furniture and furnishings throughout and state of the art appliance. Hardwood flooring and bright open plan spaces. Heating, hotwater and TV licence included.

## Features

3 Bedrooms, 2 Bathrooms (One Suite), Open Plan Reception Dining Room, Media Suite With Smart Tv, Gas Flame Fireplace, Communal Garden

10 HOLLYWOOD ROAD CHELSEA SW10 9HY

10 HOLLYWOOD ROAD CHELSEA SW10 9HY