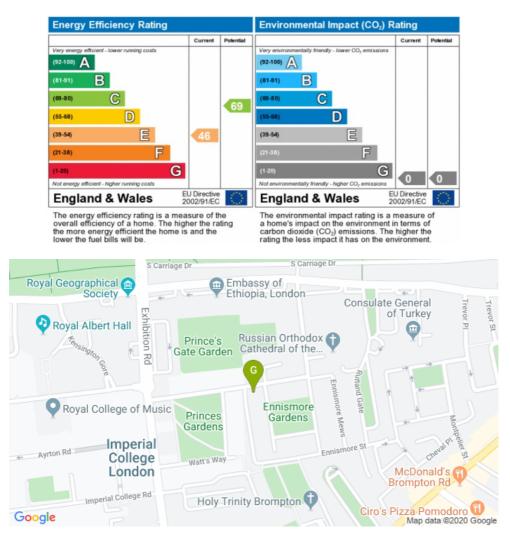

# ENNISMORE GARDENS, KNIGHTSBRIDGE, SW7

£2,750 per week

Bedrooms Bathrooms Furnished Availability Outdoor Space

Parking

3 2 Furnished Immediately Communal Gardens Residents Permit