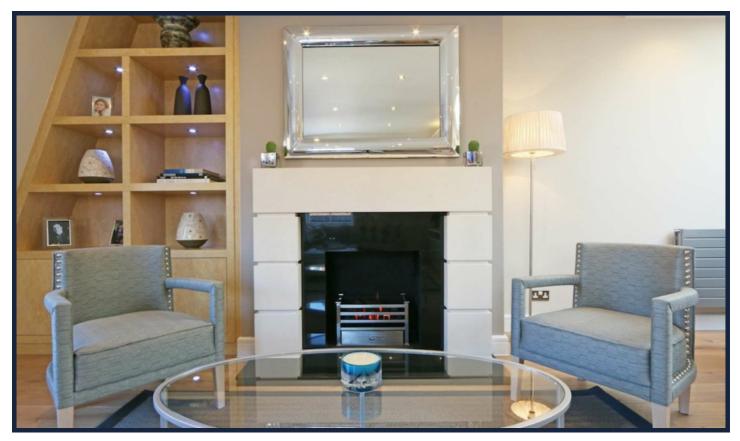

## STUNNING PENTHOUSE FLAT NEAR HYDE PARK

3 bedroom penthouse in a spectacular building in Knightsbridge. Bespoke furniture and furnishings throughout and state of the art appliance. Hardwood flooring and bright open plan spaces. Heating, hotwater and TV licence included.

## Features

3 Bedrooms, 2 Bathrooms (One Suite), Open Plan Reception Dining Room, Media Suite With Smart Tv, Gas Flame Fireplace, Communal Garden

10 HOLLYWOOD ROAD CHELSEA SW10 9HY

10 HOLLYWOOD ROAD CHELSEA SW10 9HY