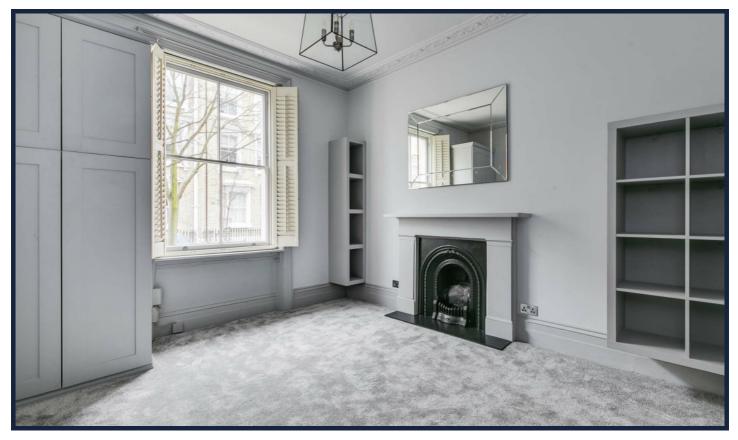

# SPACIOUS PRISTINE STUDIO

Bright raised ground floor studio apartment featuring high ceilings. The studio room is spacious with sitting and dining area. It also benefits from a separate modern fully fitted kitchen including a washer/dryer and a separate bathroom with bath and shower. The studio comes part-furnished comprising of a double bed, small table and chairs. Positioned moments from the Fulham Road with all its shops and cafes and enjoying good access to transport links.

## Features

Entrance Hall, Living Room/Bedroom, Separate Kitchen, Separate Bathroom.

10 HOLLYWOOD ROAD CHELSEA SW10 9HY 020 7581 3349 www.susanmetcalfe.com info@susanmetcalfe.com

10 HOLLYWOOD ROAD CHELSEA SW10 9HY