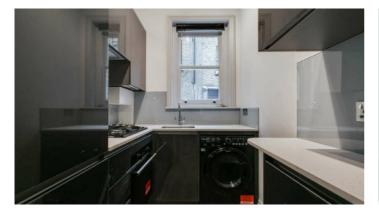

# SPACIOUS PRISTINE STUDIO

Bright raised ground floor studio apartment featuring high ceilings. The studio room is spacious with sitting and dining area. It also benefits from a separate modern fully fitted kitchen including a washer/dryer and a separate bathroom with bath and shower. The studio comes part-furnished comprising of a double bed, small table and chairs. Positioned moments from the Fulham Road with all its shops and cafes and enjoying good access to transport links.

## Features

Entrance Hall, Living Room/Bedroom, Separate Kitchen, Separate Bathroom.

10 HOLLYWOOD ROAD CHELSEA SW10 9HY 020 7581 3349 www.susanmetcalfe.com info@susanmetcalfe.com

10 HOLLYWOOD ROAD CHELSEA SW10 9HY