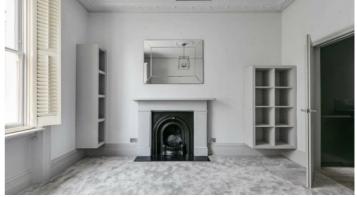

# SPACIOUS PRISTINE STUDIO

Bright raised ground floor studio apartment featuring high ceilings. The studio room is spacious with sitting and dining area. It also benefits from a separate modern fully fitted kitchen including a washer/dryer and a separate bathroom with bath and shower. The studio comes part-furnished comprising of a double bed, small table and chairs. Positioned moments from the Fulham Road with all its shops and cafes and enjoying good access to transport links.

## Features

Entrance Hall, Living Room/Bedroom, Separate Kitchen, Separate Bathroom.

10 HOLLYWOOD ROAD CHELSEA SW10 9HY 020 7581 3349 www.susanmetcalfe.com info@susanmetcalfe.com

10 HOLLYWOOD ROAD CHELSEA SW10 9HY