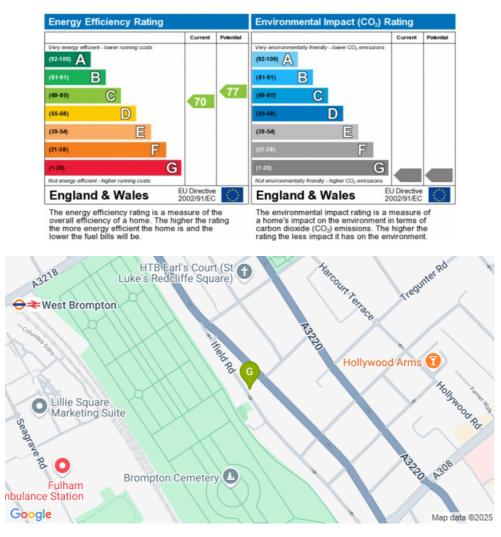

susanmetcalfe.com info@susanmetcalfe.com

















10 HOLLYWOOD ROAD CHELSEA SW10 9HY

020 7581 3349 www.susanmetcalfe.com info@susanmetcalfe.com



Approx. Gross Internal Area 238 Sq Ft - 22.11 Sq M



Ground Floor For Illustration Purposes Only - Not To Scale

This floor plan should be used as a general outline for guidance only and does not constitute in whole or in part an offer or contract. Any intending purchaser or lessee should satisfy themselves by inspection, searches, enquiries and full survey as to the correctness of each statement. Any areas, measurements or distances quoted are approximate and should not be used to value a property or be the basis of any sate or let.



10 HOLLYWOOD ROAD CHELSEA SW10 9HY



020 7581 3349 www.susanmetcalfe.com info@susanmetcalfe.com





### **INFORMATION FOR TENANTS**

After an offer is accepted by the Landlord, which is subject to contract and acceptable references, the first rent and a deposit are payable in advance. Any rent advertised is pure rent.

#### **IMPORTANT NOTICE**

Susan Metcalfe Residential, their clients and any joint agents give notice that: 1: They are not authorised to make or give any representations or warranties in relation to the property either here or elsewhere, either on their own behalf or on behalf of their client or otherwise. They assume no responsibility for any statement that may be made in these particulars. These particulars do not form part of any offer or contract and must not be relied upon as statements or representations of fact. 2: Any areas, measurements or distances are approxi