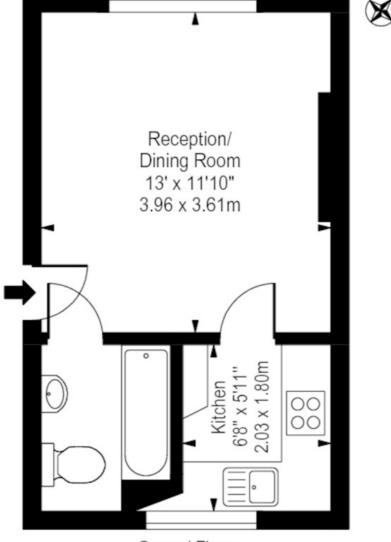

020 7581 3349 www.susanmetcalfe.com info@susanmetcalfe.com

Approx. Gross Internal Area 238 Sq Ft - 22.11 Sq M

Ground Floor For Illustration Purposes Only - Not To Scale

This floor plan should be used as a general outline for guidance only and does not constitute in whole or in part an offer or contract. Any intending purchaser or lessee should satisfy themselves by inspection, searches, enquiries and full survey as to the correctness of each statement. Any areas, measurements or distances quoted are approximate and should not be used to value a property or be the basis of any sate or let.