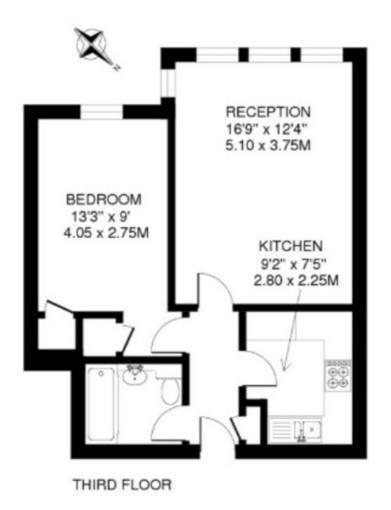

10 HOLLYWOOD ROAD CHELSEA SW10 9HY

020 7581 3349 www.susanmetcalfe.com info@susanmetcalfe.com

FRANCIS HOUSE, CHELSEA, LONDON SW10 APPROXIMATE INTERNAL (LIVING) FLOOR AREA 517 SQ.FT. / 48.0 SQ.M.

COPYRIGHT: This plan is not to a given scale, and is for guidance only, and must not be relied upon as a statement of fast. All measurements are maximum, and include window bays, and waritobes where applicable. This plan has been prepared in accordance with the "RIGS" Code of Measuring Practice. Where a room has a sloping ceiling, the dotted line indicates height at 1.5m. and measurements are shown at floor level.