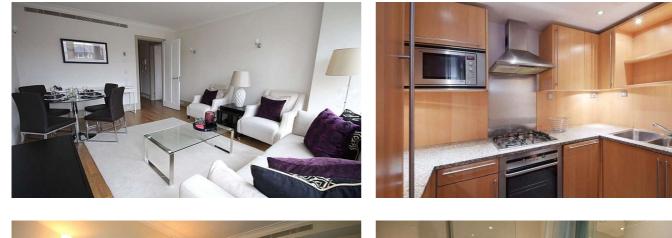

## LOVELY ONE BEDROOM IN SOUGHT AFTER GATED DEVELOPMENT IN CHELSEA

This bright and spacious one bedroom flat is located in a prestigious development in Coleridge Gardens, Kings Road. It compromises of a large living space with floor to ceiling windows, a fully-fitted kitchen, modern bathroom and double bedroom and is furnished to a high standard. The flat offers modern living space with ample storage throughout and benefits from 24hr porter, gym, swimming pool, tennis court and beautiful communal gardens. The development is close to Fulham Broadway (District Line), Stamford Bridge and Chelsea and Westminster Hospital. 517 sq.ft.**Property only available for a 12 month rental contract with a 6 month break clause.** 

### Features

Bedroom, Bathroom, Reception Room, Separate Kitchen, Underground Parking Space, Lift, 24 Hour Porter, Gated Development, Swimming Pool, Gym, Tennis Courts.

10 HOLLYWOOD ROAD CHELSEA SW10 9HY