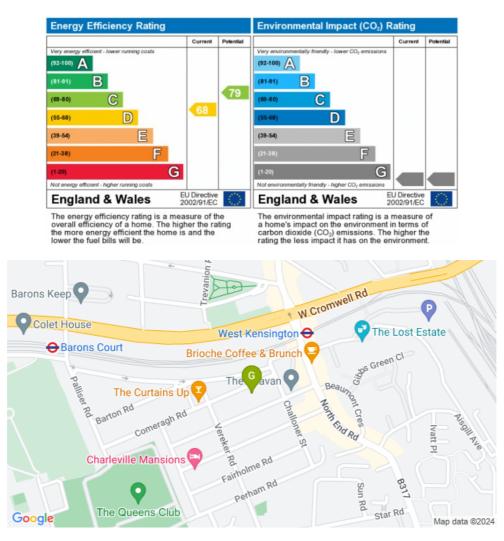

# Comeragh Road, West Kensington, W14

£425 per week

Bedrooms Bathrooms Furnished Availability Outdoor Space Parking

**Council Tax** 

1 Unfurnished now None Residents Permit Council Tax Band:D (Hammersmith & Fulham)