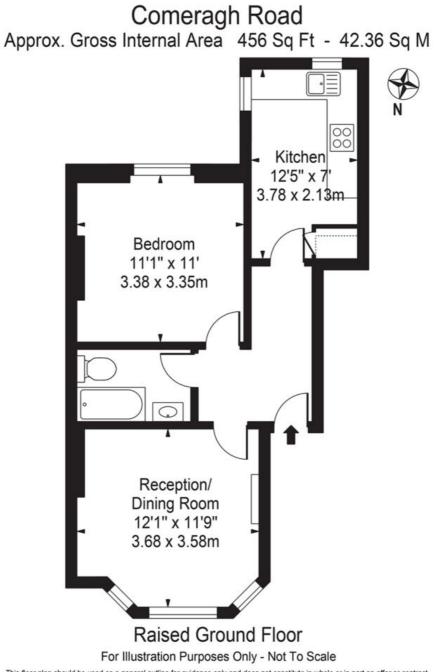

# ONE BEDROOM APARTMENT CLOSE TO TRANSPORT LINKS

A smart one bedroom apartment that benefits from wood flooring and high ceilings on the raised ground floor of a period conversion in West London. Comeragh Road is just a short walk from either West Kensington (District line) or Barons Court (District & Piccadilly Lines) Underground Stations. 460 sq.ft.

## Features

Entrance Hall, Reception Room, Separate Fully Fitted Kitchen, Double Bedroom, Bathroom.

10 HOLLYWOOD ROAD CHELSEA SW10 9HY

10 HOLLYWOOD ROAD CHELSEA SW10 9HY

naea propertymark PROTECTED

020 7581 3349 www.susanmetcalfe.com info@susanmetcalfe.com

This floor plan should be used as a general outline for guidance only and does not constitute in whole or in part an offer or contract. Any intending purchaser or lessee should satisfy themselves by inspection, searches, enquiries and full survey as to the correctness of each statement. Any areas, measurements or distances quoted are approximate and should not be used to value a property or be the basis of any sale or let.