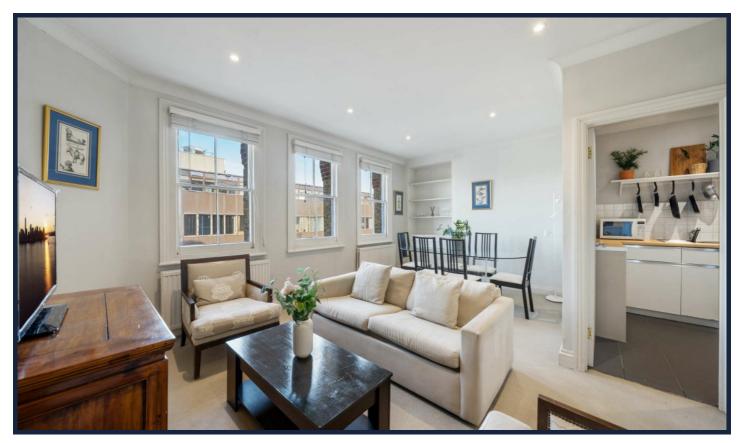

## FURNISHED BRIGHT ONE BEDROOM FLAT

A smart one bedroom flat on the third floor of this well-maintained period building in the heart of Chelsea. The flat is presented in good condition throughout. The reception room benefits from plenty of daylight and the double bedroom has plenty of built-in storage. There is also a fully fitted kitchen with all appliances as well as a separate bathroom with bath and shower. The flat is ideally situated near all the amenities of this particular stretch of the Fulham Road. The nearest underground station is South kensington. 574 sq ft

### Features

Entrance Hall, Reception Room/Dining Room, Fully Equipped Kitchen, Double Bedroom, Bathroom.

10 HOLLYWOOD ROAD CHELSEA SW10 9HY

10 HOLLYWOOD ROAD CHELSEA SW10 9HY

020 7581 3349 www.susanmetcalfe.com info@susanmetcalfe.com