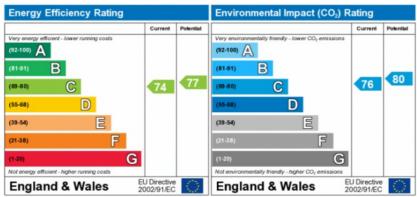

## **Features**

Entrance, Reception/Dining Room, Open-Plan Kitchen, Double Bedroom, Bathroom, Balconies Off Bedroom And Reception Room, Entryphone.

The energy efficiency rating is a measure of the overall efficiency of a home. The higher the rating the more energy efficient the home is and the lower the fuel bills will be.

The environmental impact rating is a measure of a home's impact on the environment in terms of carbon dioxide ( $CO_2$ ) emissions. The higher the rating the less impact it has on the environment.