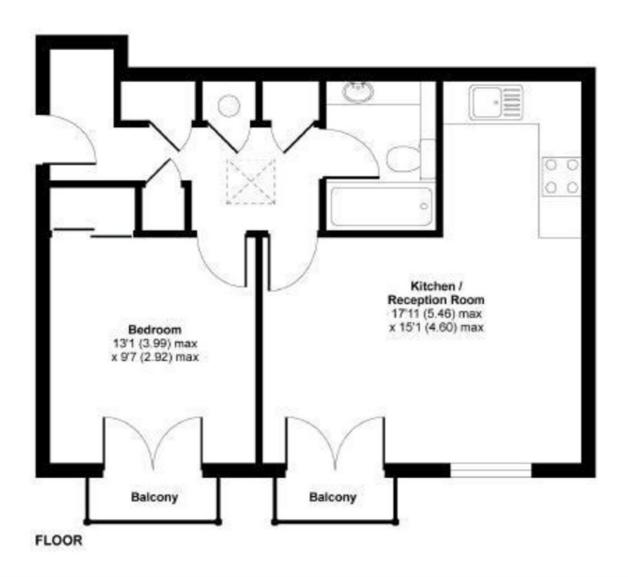

## CHARMING ONE BEDROOM MEWS FLAT

A beautifully presented one bedroom flat located in a secure development, just off Fentiman Road. Both Oval underground (Northern Line) and Vauxhall (Victoria Line) stations are just a short walk away, offering easy access into the City & West End. The accommodation comprises of a well proportioned reception/dining room, an open plan fitted kitchen, double bedroom, modern bathroom and generous built-in storage. In addition, there are two balconies; one off the reception room and one off the bedroom. 462.84 sq ft.

## **Features**

Entrance, Reception/Dining Room, Open-Plan Kitchen, Double Bedroom, Bathroom, Balconies Off Bedroom And Reception Room, Entryphone.

The energy efficiency rating is a measure of the overall efficiency of a home. The higher the rating the more energy efficient the home is and the lower the fuel bills will be.