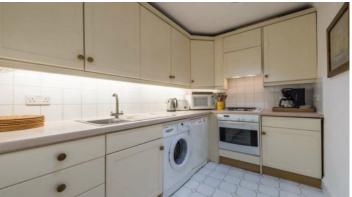

## **Features**

Drawing Room With Feature Fireplace And French Doors Leading Onto Patio, Separate Dining Room, Principal Bedroom With En-Suite Bathroom, En-Suite Bathroom With Bath/Power Shower, Wash Basin And Wc, Shower Room, Well Equipped Kitchen, Rear Courtyard/Patio,