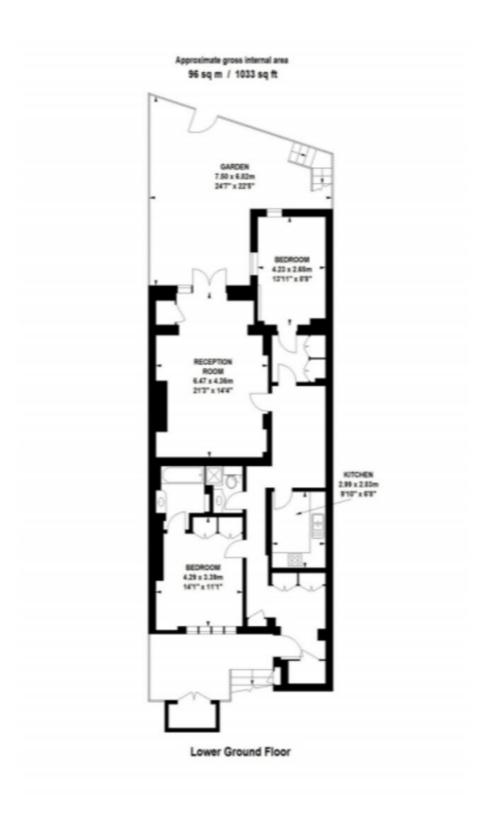

## THURLOE STREET, SW7

£1,475 per week

**Bedrooms** 2 **Bathrooms** 

**Furnished** Furnished **Availability** now **Outdoor Space** Communal

Gardens

Residents **Parking** 

Permit

Very close to South Kensington tube and easy walking distance to Knightsbridge, this imposing Period building offers an attractive two bedroom garden apartment. Situated within easy walking distance to Harrods, the centre of Knightsbridge, all the shops, boutiques, restaurants and museums of South Kensington.

## **Features**

Drawing Room With Feature Fireplace And French Doors Leading Onto Patio, Separate Dining Room, Principal Bedroom With En-Suite Bathroom, En-Suite Bathroom With Bath/Power Shower, Wash Basin And Wc, Shower Room, Well Equipped Kitchen, Rear Courtyard/Patio,