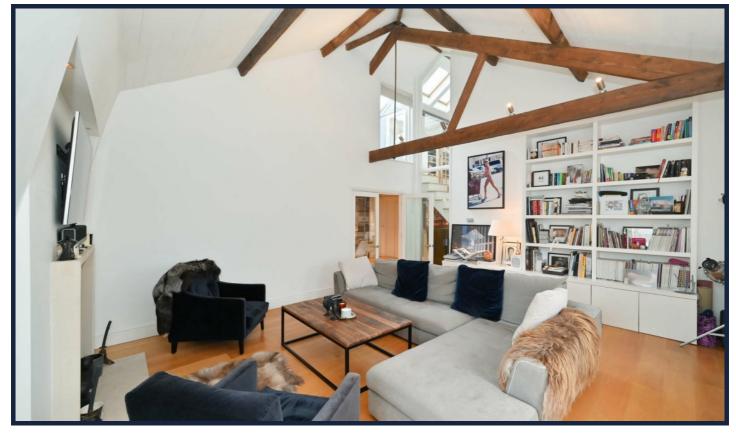

# SPECTACULAR LOFT-STYLE APARTMENT

A spectacular flat located on the 4th & 5th floors of a period conversion overlooking and with access to Bina Gardens. The property benefits from direct lift access, wood parquet flooring, high vaulted ceilings and triple aspect views. The apartment is light and airy and has been finished to the highest standard, incorporating excellent storage, a dressing room and a sunny terrace. Direct Lift Access. 1,408 sq.ft