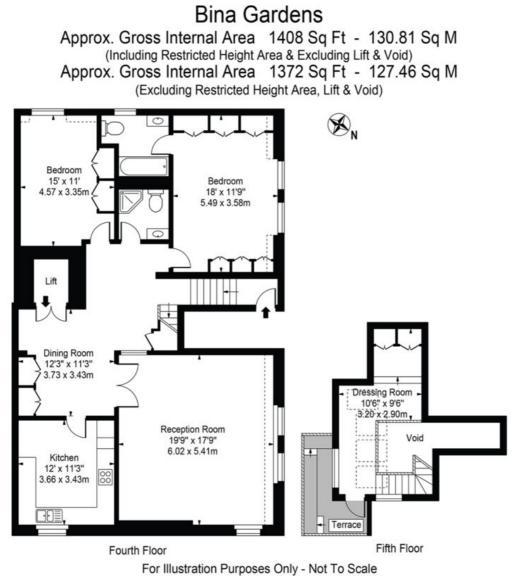

# SPECTACULAR LOFT-STYLE APARTMENT

A spectacular flat located on the 4th & 5th floors of a period conversion overlooking and with access to Bina Gardens. The property benefits from direct lift access, wood parquet flooring, high vaulted ceilings and triple aspect views. The apartment is light and airy and has been finished to the highest standard, incorporating excellent storage, a dressing room and a sunny terrace. Direct Lift Access. 1,408 sq.ft

10 HOLLYWOOD ROAD CHELSEA SW10 9HY

10 HOLLYWOOD ROAD CHELSEA SW10 9HY

020 7581 3349 www.susanmetcalfe.com info@susanmetcalfe.com

This floor plan should be used as a general outline for guidance only and does not constitute in whole or in part an offer or contract. Any intending purchaser or lessee should satisfy themselves by inspection, searches, enquiries and full survey as to the correctness of each statement. Any areas, measurements or distances quoted are approximate and should not be used to value a property or be the basis of any sale or let.