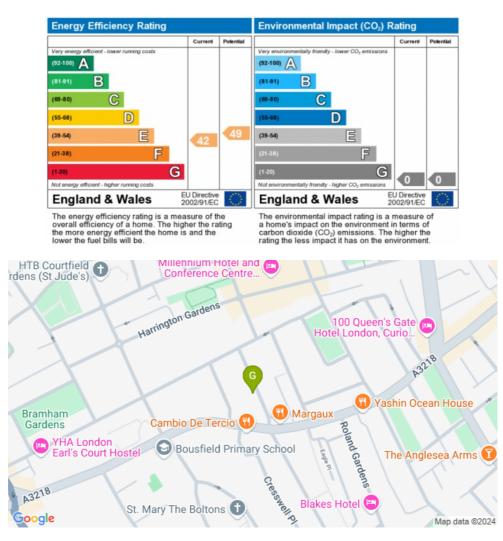

# Bina Gardens, South Kensington, SW5

£1,495 per week

Bedrooms Bathrooms Furnished Availability Outdoor Space Parking

Council Tax

2 2 Part Furnished now Terrace Residents Permit Council Tax Band: G (RBKC)