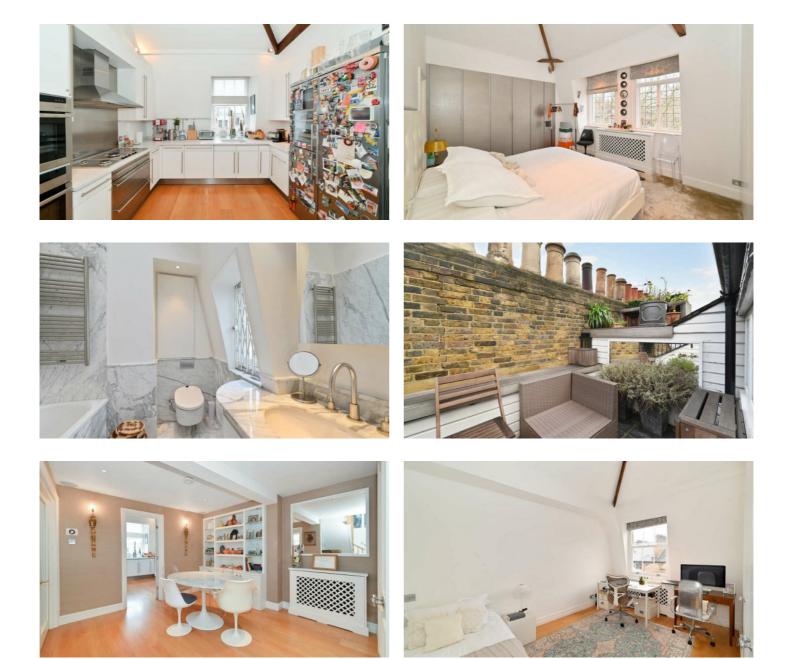

## Features

Entrance Via Direct Lift Access, Reception Room, Dining Room, Separate Fully Fitted Kitchen, Double Principal Bedroom, En-Suite Bathroom, Double Bedroom, Shower Room, Dressing Room/Study, Roof Terrace, Access To Communal Gardens