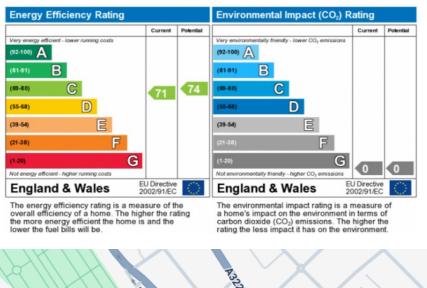

DROOM FLAT

A well-presented one-bedroom flat in the lower ground floor of a wellmaintained building in this very popular Chelsea Road. The property benefits from generous built-in storage including a vault, wood flooring in the reception area and a separate fully fitted kitchen. 748 sq.ft.

## Features

Own Private Entrance, Reception Room, Separate Fully Fitted Kitchen, Double Bedroom, En-Suite Bathroom With Shower And Bath, Storage Under Vaults.



10 HOLLYWOOD ROAD CHELSEA SW10 9HY

















10 HOLLYWOOD ROAD CHELSEA SW10 9HY



020 7581 3349 www.susanmetcalfe.com info@susanmetcalfe.com



Gross Internal Area: 70 Sq. metres (Including Vaults) 748 Sq.feet





LOWER GROUND FLOOR



10 HOLLYWOOD ROAD CHELSEA SW10 9HY 020 7581 3349 www.susanmetcalfe.com info@susanmetcalfe.com









### **INFORMATION FOR TENANTS**

After an offer is accepted by the Landlord, which is subject to contract and acceptable references, the first rent and a deposit are payable in advance. Any rent advertised is pure rent.

#### **IMPORTANT NOTICE**

Susan Metcalfe Residential, their clients and any joint agents give notice that: 1: They are not authorised to make or give any representations or warranties in relation to the property either here or elsewhere, either on their own behalf or on behalf of their client or otherwise. They assume no responsibility for any statement that may be made in these particulars. These particulars do not form part of any offer or contract and must not be relied upon as statements or representations of fact. 2: Any areas, measurements or distances are appro