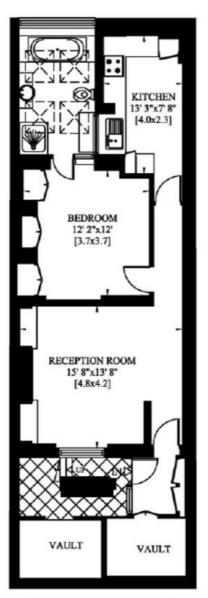

020 7581 3349 www.susanmetcalfe.com info@susanmetcalfe.com

Gross Internal Area: 70 Sq. metres (Including Vaults) 748 Sq.feet

LOWER GROUND FLOOR

10 HOLLYWOOD ROAD CHELSEA SW10 9HY 020 7581 3349 www.susanmetcalfe.com info@susanmetcalfe.com