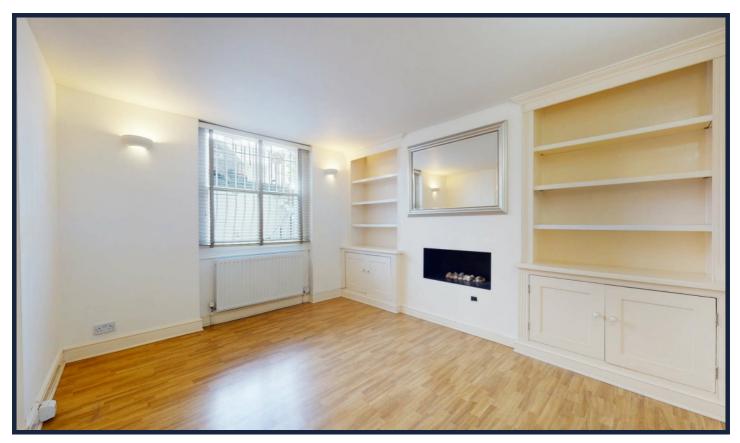

## SPACIOUS ONE BEDROOM FLAT

A well-presented one-bedroom flat in the lower ground floor of a wellmaintained building in this very popular Chelsea Road. The property benefits from generous built-in storage including a vault, wood flooring in the reception area and a separate fully fitted kitchen. 748 sq.ft.

## Features

Own Private Entrance, Reception Room, Separate Fully Fitted Kitchen, Double Bedroom, En-Suite Bathroom With Shower And Bath, Storage Under Vaults.

10 HOLLYWOOD ROAD CHELSEA SW10 9HY

10 HOLLYWOOD ROAD CHELSEA SW10 9HY