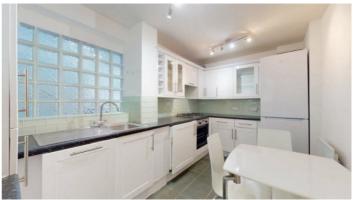

## SPACIOUS ONE BEDROOM FLAT

A well-presented one-bedroom flat in the lower ground floor of a wellmaintained building in this very popular Chelsea Road. The property benefits from generous built-in storage including a vault, wood flooring in the reception area and a separate fully fitted kitchen. 748 sq.ft.

## Features

Own Private Entrance, Reception Room, Separate Fully Fitted Kitchen, Double Bedroom, En-Suite Bathroom With Shower And Bath, Storage Under Vaults.

10 HOLLYWOOD ROAD CHELSEA SW10 9HY

10 HOLLYWOOD ROAD CHELSEA SW10 9HY