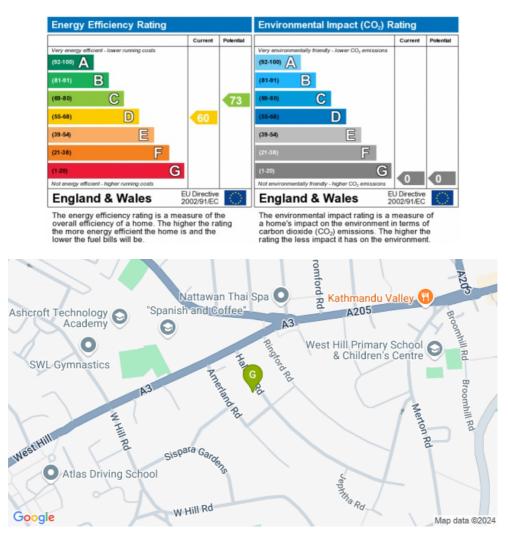

## 2 1 Unfurnished 17th December 2024 Communal Gardens Residents Permit Council Tax Band: D (Wandsworth Borough)