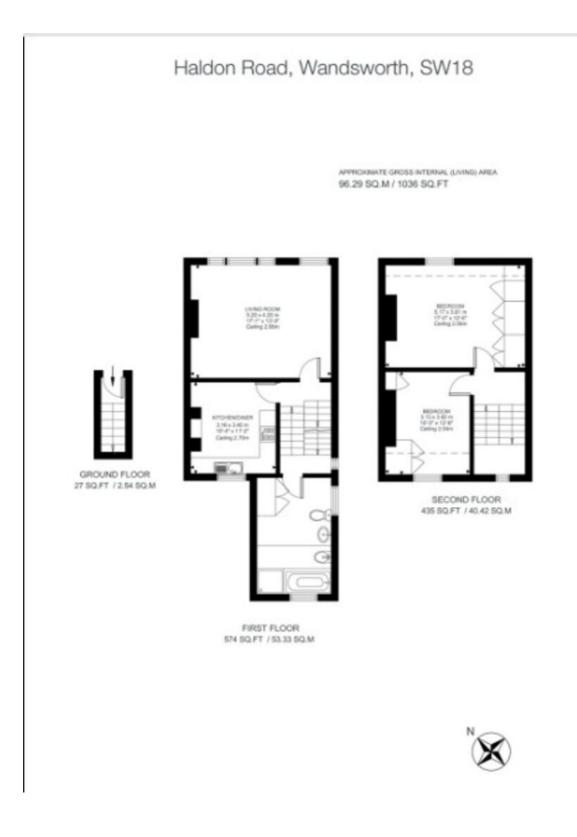

# **BEAUTIFUL DUPLEX IN PRIME LOCATION**

This beautiful duplex apartment is situated over the 1st and 2nd floors of a period building in Haldon Road. The property benefits from high ceilings, a separate eat-in kitchen, 2 double bedrooms, a large family bathroom and a shared garden at the rear. There is plenty of light and storage and has an incredible amount of space for sharers, a couple or small family. Just a 10 minute walk to either Southfields or East Putney station, it makes a perfect location for commuters. There is the added benefit of local amenities, bars and restaurants close by and Putney High Street is just a short walk away.

## Features

2 Double Bedrooms, Family Bathroom, Separate Kitchen, Living Room, Communal Garden

10 HOLLYWOOD ROAD CHELSEA SW10 9HY

10 HOLLYWOOD ROAD CHELSEA SW10 9HY

020 7581 3349 www.susanmetcalfe.com info@susanmetcalfe.com