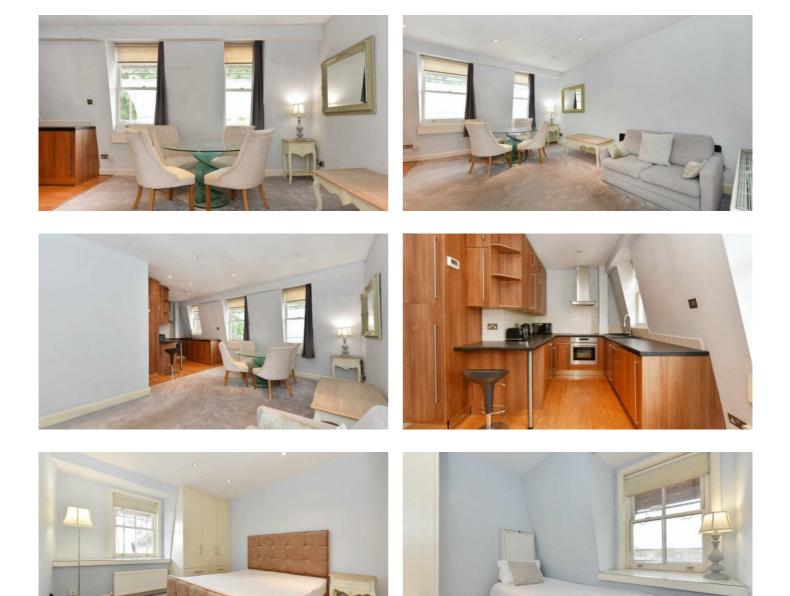

The apartment is presented in excellent condition with neutral décor and benefits from a good size reception/dining room, underfloor heating, modern and fully fitted open-plan kitchen overlooking the glorious and immaculate private communal gardens. There are 2 bedrooms with plenty of integrated storage and a modern bathroom with bath. The flat is situated on the 4th floor with no lift. All residents have access to the communal gardens.

### Features

Entrance Hall, Reception/Dining Room, Fully Fitted Open-Plan Kitchen, Principal Double Bedroom, Second Bedroom, Bathroom

10 HOLLYWOOD ROAD CHELSEA SW10 9HY

10 HOLLYWOOD ROAD CHELSEA SW10 9HY