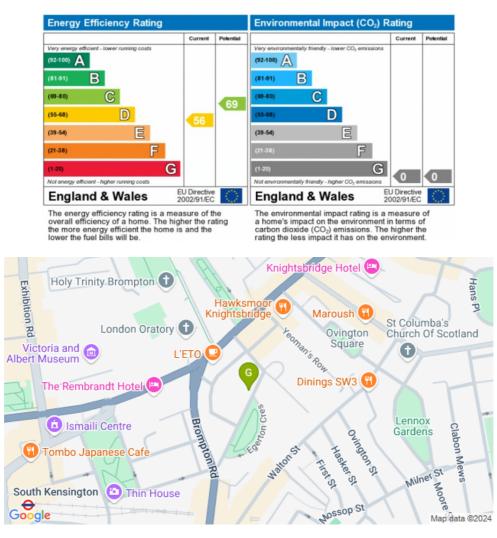

## 2 1 Furnished now None Residents Permit Council Tax Band: F (RBKC)

a wealth of shops, restaurants and amenities. The closest Underground Station is South Kensington.