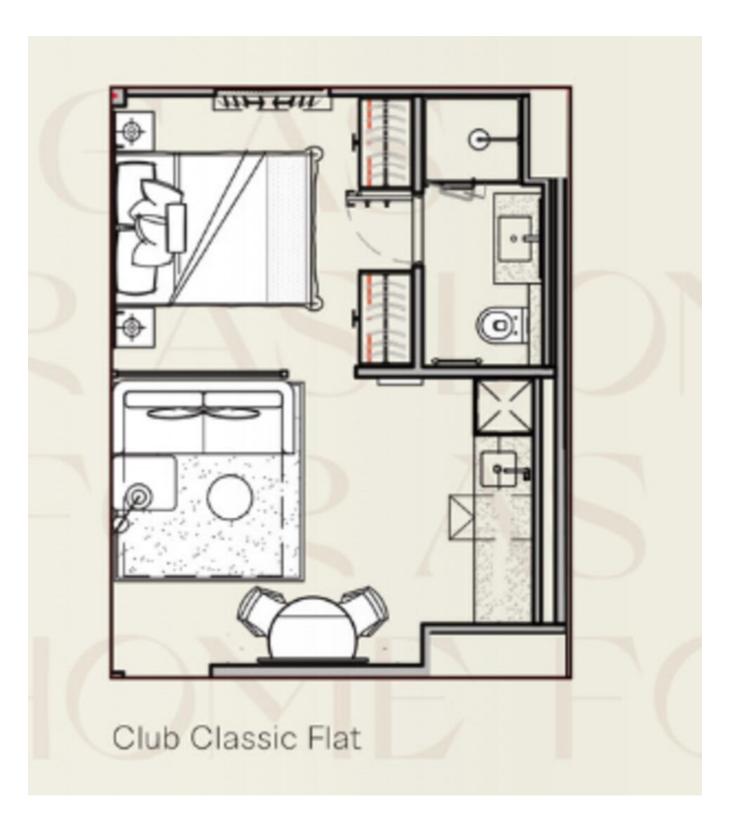

## SERVICED APARTMENT IN KENSINGTON

An interior-designed self-contained studio room serviced apartment in Harrington Gardens, South Kensington with all bills included and all on-site facilities: reception, housekeeping, laundry, business center, spa, gym. Ideal for people who need a base in London for several weeks or months. Other serviced apartments available. Price On Application.

## **Features**

Entrance Hall, Sitting Area, Galley Kitchen, Bedroom, Bathroom, Lift, Porter, Security, Spa, Bars And Restaurants

rental