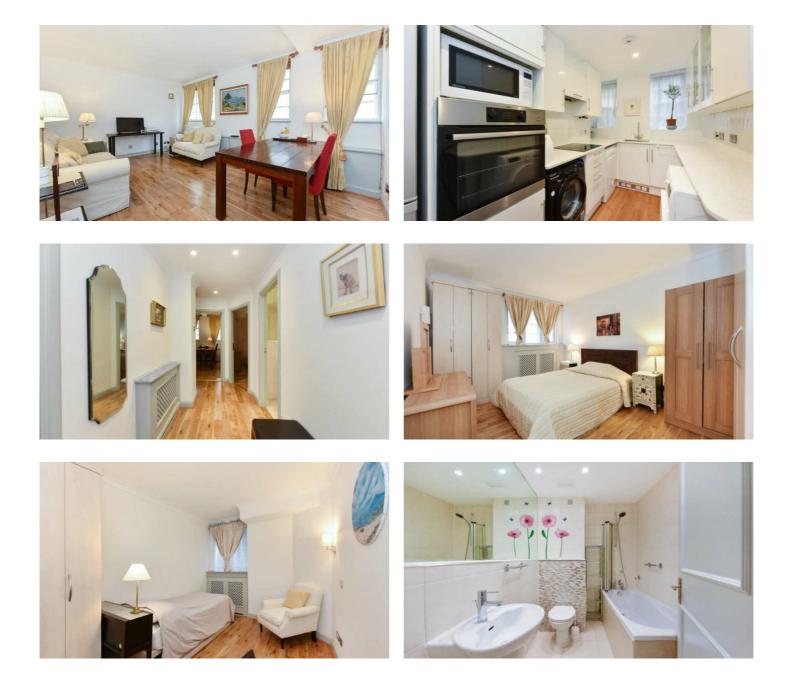

## SUPERB 2 BEDROOM APARTMENT

An elegant and spacious 2-bedroom apartment on the ground floor of this well-maintained portered building in the prestigious and sought-after Knightsbridge garden square. The apartment is presented in immaculate condition with wood flooring throughout, neutral décor, a fully fitted kitchen and good storage. Heating and hot water included.

## Features

Entrance Hall, Reception Room, Fully Fitted Kitchen, Double Bedroom, Bathroom, 2nd Bedroom, 24 Hour Porter.

10 HOLLYWOOD ROAD CHELSEA SW10 9HY

10 HOLLYWOOD ROAD CHELSEA SW10 9HY

020 7581 3349 www.susanmetcalfe.com info@susanmetcalfe.com