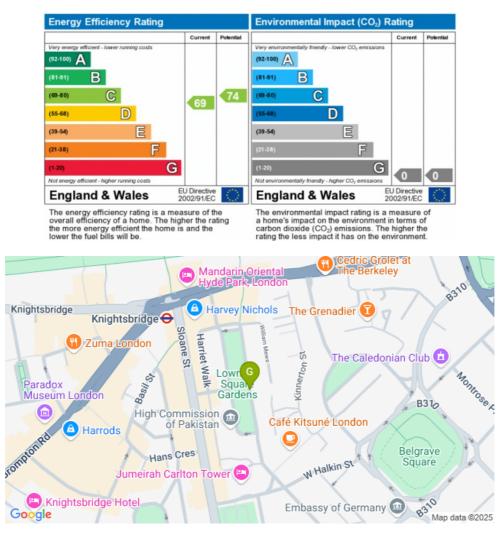

Lowndes Square is parallel to Sloane Street and close to the iconic Harvey Nichols and Harrods department stores and all the local restaurants and cafes.