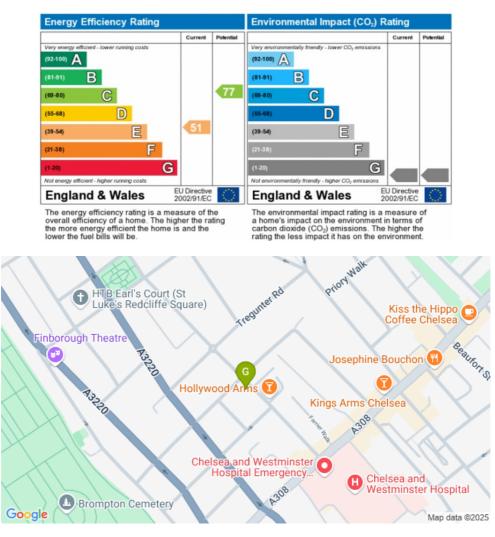

# CATHCART ROAD, CHELSEA, SW10

£635 per week

Bedrooms Bathrooms Furnished Availability Outdoor Space Parking

**Council Tax** 

1 Furnished now None Residents Permit Council Tax: F (RBKC)