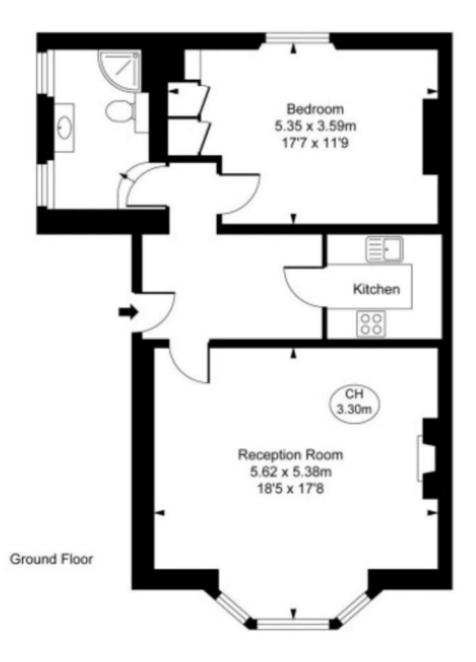

Cathcart Road, SW10 Approximate Gross Internal Area 67.67 sq m / 728 sq ft

( CH = Ceiling Heights )

10 HOLLYWOOD ROAD CHELSEA SW10 9HY 020 7581 3349 www.susanmetcalfe.com info@susanmetcalfe.com