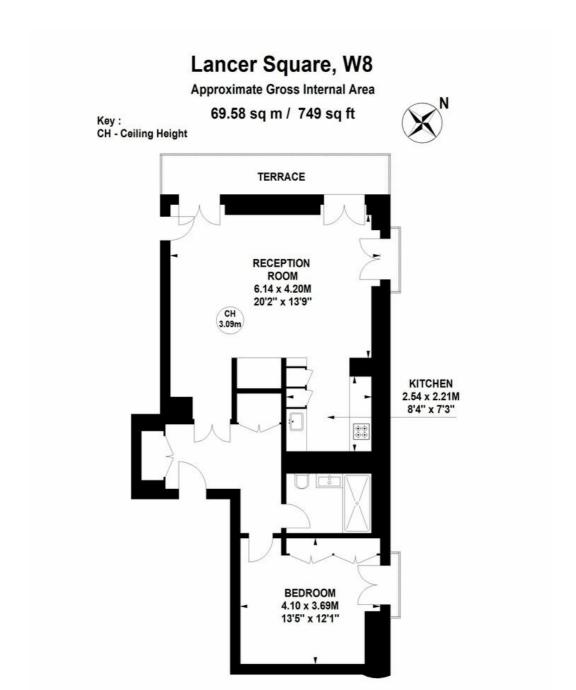

## **Features**

Entrance Hall, Reception Room, Fully Fitted Kitchen, Bedroom, Shower Room, Lift, 24 Hour Porter, Valet Parking, Residents' Gym, Leisure Facilities, Access To Communal Courtyard.

Not to scale, for guidance only and must not be relied upon as a statement of fact. All measurements and areas are approximate only