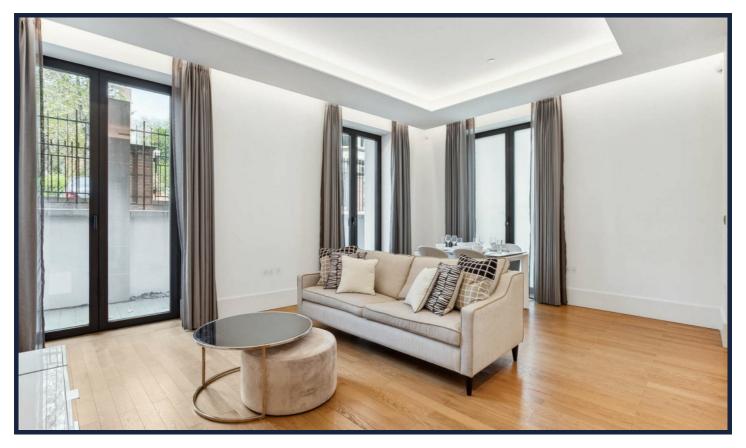

## SUPERB CONTEMPORARY 1 BEDROOM **APARTMENT**

A beautifully designed one bedroom apartment in the prestigious Lancer Square in Kensington. This state-of-art apartment benefits from a spacious open plan living room/kitchen leading out onto a private terrace, a double bedroom with generous storage and a modern bathroom with marble features. Lancer Square is a collection of 36 bespoke apartments, all of which enjoy high-specification finishes. This ultra-luxurious residential development in the heart of Kensington, enjoys a 24 hour concierge, residents' swimming pool, spa, massage room, studio and gym, a landscaped courtyard, valet parking as well as a grand entrance lobby and lifts throughout the building.

## **Features**

Entrance Hall, Reception Room, Fully Fitted Kitchen, Bedroom, Shower Room, Lift, 24 Hour Porter, Valet Parking, Residents' Gym, Leisure Facilities, Access To Communal Courtyard.

Not to scale, for guidance only and must not be relied upon as a statement of fact. All measurements and areas are approximate only