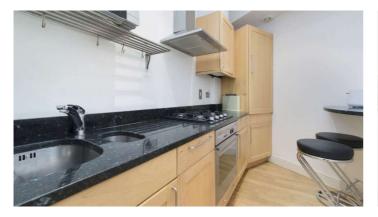

## MODERN STUDIO APARTMENT

A recently refurbished lower ground floor studio apartment with good proportions, plenty of built in storage and wood flooring throughout. The principal room doubles up as a bedroom with a pull down bed, there is also a separate fitted kitchen and a shower room. The living room opens up on a private patio area (not demised) providing plenty of light to the flat. The property is ideally positioned near the Old Brompton Road with all its shops and restaurants as well as good access to public transport within walking distance to Gloucester Road and South Kensington.

## Features

Entrance, Studio Room, Kitchen, Shower Room.

10 HOLLYWOOD ROAD CHELSEA SW10 9HY

020 7581 3349 www.susanmetcalfe.com info@susanmetcalfe.com

10 HOLLYWOOD ROAD CHELSEA SW10 9HY

020 7581 3349 www.susanmetcalfe.com info@susanmetcalfe.com