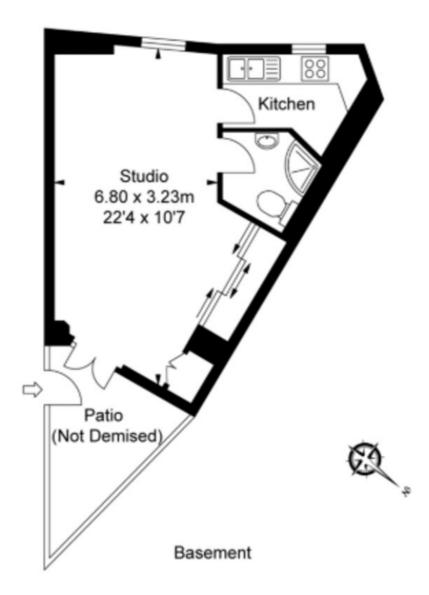

The Studio, Queen's Gate South Kensington, SW7 Approximate Gross Internal Area 337 sq ft / 31.31 sq m

10 HOLLYWOOD ROAD CHELSEA SW10 9HY

020 7581 3349 www.susanmetcalfe.com info@susanmetcalfe.com