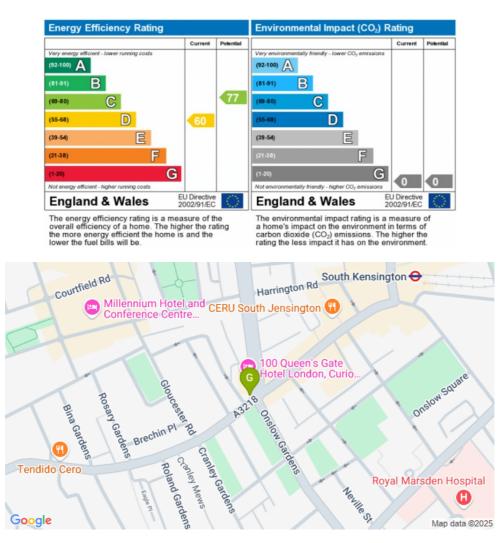

# Queen's Gate, South Kensington, SW7

£381 per week

Bedrooms Bathrooms Furnished Availability Outdoor Space Parking

Council Tax

0 1 Furnished now Patio Residents Permit Council Tax Band:H (RBKC)