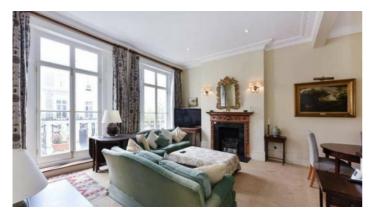

### 3-BEDROOM MAISONETTE WITH BALCONY & **ROOF TERRACE**

A bright and very spacious 3-bedroom maisonette apartment spanning over the first and second floors of this elegant Chelsea townhouse in the quiet and pretty tree-lined residential Fawcett Street. The reception room situated on the first floor enjoys high ceilings (over 3 meters high) and floor to ceiling double French windows leading to a generous balcony. The 3 bedrooms have plenty of integrated storage and wardrobe space. The internal stairs have a brand new Sisal fitted carpet. There is a further charming roof terrace on the 2nd floor at the rear with views over greenery.

1,193 sq.ft. Available furnished or unfurnished

**Features** 

Entrance Hall, Reception/Dining Room, Open Plan Kitchen, 3 Double Bedrooms, En-Suite Shower Room, Family Bathroom, Guest Cloakroom, Balcony, Roof Terrace.