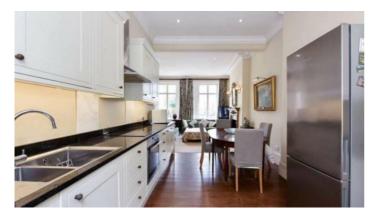

### 3-BEDROOM MAISONETTE WITH BALCONY & **ROOF TERRACE**

A bright and very spacious 3-bedroom maisonette apartment spanning over the first and second floors of this elegant Chelsea townhouse in the quiet and pretty tree-lined residential Fawcett Street. The reception room situated on the first floor enjoys high ceilings (over 3 meters high) and floor to ceiling double French windows leading to a generous balcony. The 3 bedrooms have plenty of integrated storage and wardrobe space. The internal stairs have a brand new Sisal fitted carpet. There is a further charming roof terrace on the 2nd floor at the rear with views over greenery.

1,193 sq.ft. Available furnished or unfurnished

**Features** 

Entrance Hall, Reception/Dining Room, Open Plan Kitchen, 3 Double Bedrooms, En-Suite Shower Room, Family Bathroom, Guest Cloakroom, Balcony, Roof Terrace.