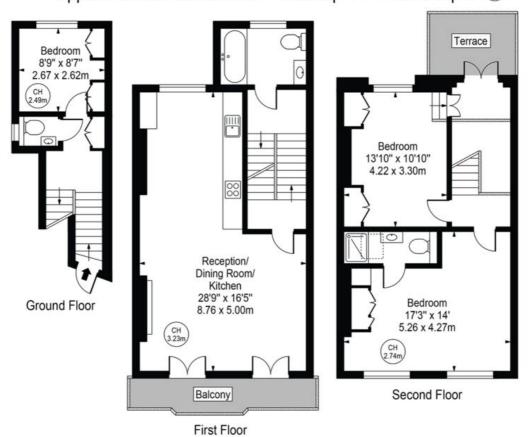

# **Fawcett Street** Approx. Gross Internal Area 1193 Sq Ft - 110.83 Sq M

For Illustration Purposes Only - Not To Scale

This floor plan should be used as a general outline for guidance only and does not constitute in whole or in part an offer or contract.

Any intending purchaser or lessee should satisfy themselves by inspection, searches, enquiries and full survey as to the correctness of each statement.

Any areas, measurements or distances quoted are approximate and should not be used to value a property or be the basis of any sale or let.