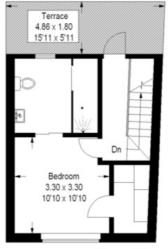

### **Godfrey Street**

Approximate Internal Area :-135 sq m / 1462 sq ft

**First Floor** 

Second Floor

This plan is for layout guidance only. Not drawn to scale unless stated. Windows & door openings are approximate. Whilst every care is taken in the preparation of this plan.please check all dimensions, shapes & compass bearings before making any decisions reliant upon them. (ID 33080)