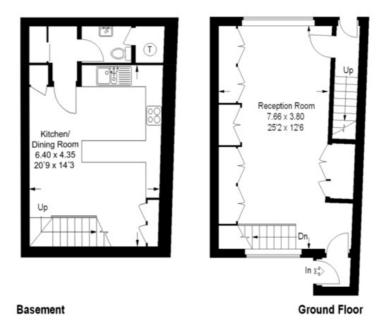

### **Godfrey Street**

Approximate Internal Area :-135 sq m / 1462 sq ft

**First Floor** 

Second Floor

This plan is for layout guidance only. Not drawn to scale unless stated. Windows & door openings are approximate. Whilst every care is taken in the preparation of this plan.please check all dimensions, shapes & compass bearings before making any decisions reliant upon them. (ID 33080)