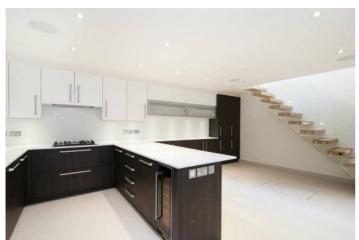

## Features

Reception Room With Gas Coal Fire, Fully Fitted Kitchen/Dining Room, Utility Room, Cloak Room, 3 Double Bedrooms, 2 Bathrooms (1 En-Suite), Decked Roof Terrace

10 HOLLYWOOD ROAD CHELSEA SW10 9HY