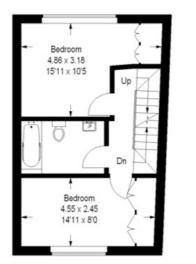

### **Godfrey Street**

Approximate Internal Area :-135 sq m / 1462 sq ft

**First Floor** 

Second Floor

This plan is for layout guidance only. Not drawn to scale unless stated. Windows & door openings are approximate. Whilst every care is taken in the preparation of this plan.please check all dimensions, shapes & compass bearings before making any decisions reliant upon them. (ID 33080)