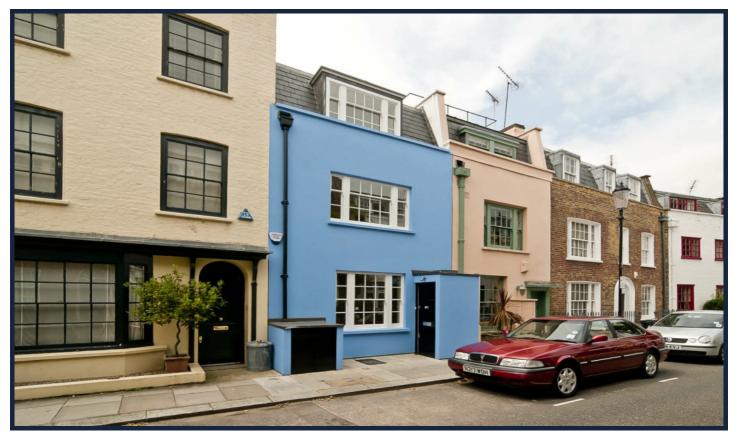

# GODFREY STREET, CHELSEA, SW3

£1,350 per week

Bedrooms Bathrooms Furnished Availability Outdoor Space Parking 3 2 Unfurnished now Roof Terrace Residents Permit

# A SUPER RECENTLY REFURBISHED 3 BEDROOM HOUSE WITH ROOF TERRACE

Stunning refurbished house situated in one of Chelsea's prettiest streets, leading off Chelsea Green and just minutes from the Kings' Road with all its amenities. The property has been refurbished to the highest specification and is presented in first class order. 1,462 sq.ft

## Features

Reception Room With Gas Coal Fire, Fully Fitted Kitchen/Dining Room, Utility Room, Cloak Room, 3 Double Bedrooms, 2 Bathrooms (1 En-Suite), Decked Roof Terrace

10 HOLLYWOOD ROAD CHELSEA SW10 9HY