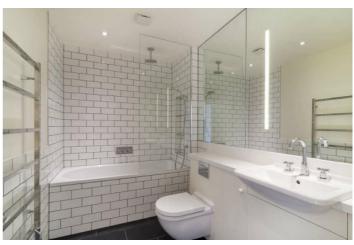

## Features

Reception Room With Gas Coal Fire, Fully Fitted Kitchen/Dining Room, Utility Room, Cloak Room, 3 Double Bedrooms, 2 Bathrooms (1 En-Suite), Decked Roof Terrace

10 HOLLYWOOD ROAD CHELSEA SW10 9HY