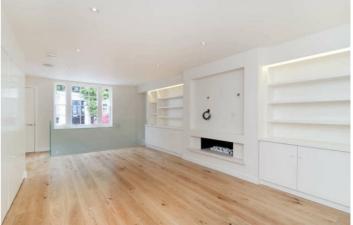

## Features

Reception Room With Gas Coal Fire, Fully Fitted Kitchen/Dining Room, Utility Room, Cloak Room, 3 Double Bedrooms, 2 Bathrooms (1 En-Suite), Decked Roof Terrace

10 HOLLYWOOD ROAD CHELSEA SW10 9HY