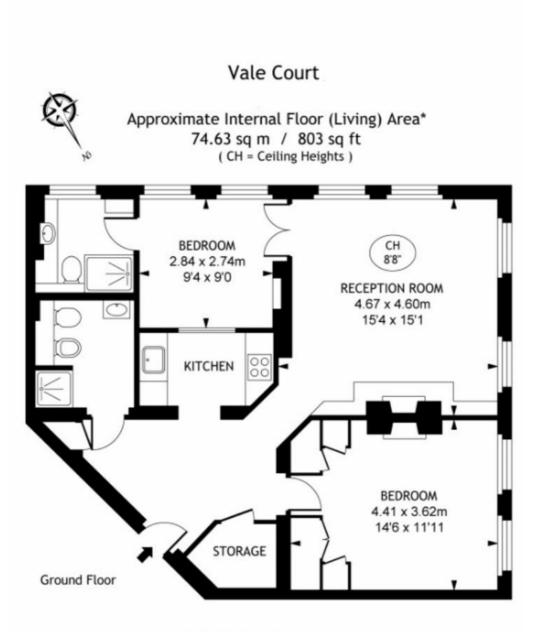

## VALE COURT, CHELSEA, SW3

£1,250,000

Bedrooms Bathrooms Surface Tenure

Service Charge Outdoor Space Parking 1 803 sqft Share of Freehold £2,815 None Residents Permit

2

## STYLISH 2 BEDROOM APARTMENT

A stylish and immaculate 2 bedroom apartment on the raised ground floor in this well run period mansion block on Mallord Street. The flat benefits from good proportions and has been styled in a contemporary manner with wood floors throughout and a large modern kitchen/dining room. The flat enjoys an abundance of natural light and plenty of storage. Mallord Street is positioned just south of the King's Road and minutes away from all the desirable bars, restaurants and fashionable shops.803 sq.ft.

## Features

Entrance Hall, Reception Room, Fully Fitted Modern Kitchen, Two Double Bedrooms, Family Bathroom, En-Suite Shower Room, Storage Room.

10 HOLLYWOOD ROAD CHELSEA SW10 9HY

10 HOLLYWOOD ROAD CHELSEA SW10 9HY

\$Z

020 7581 3349 www.susanmetcalfe.com info@susanmetcalfe.com

SUSAN METCALFE

Illustration for identification purposes only, not to scale All measurements are maximum, and includes wardrobes and window bays where applicable This plan must not be reproduced by any other persons without permission