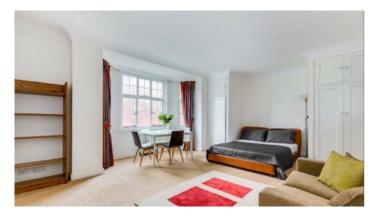

### BRIGHT AND SPACIOUS STUDIO APARTMENT

A chance to acquire this bright and spacious studio apartment situated on the 2nd floor (with lift) of this sought-after, portered period mansion block. The apartment has a generous principal room with high ceilings and benefits from a separate kitchen, bathroom with bath and shower and plenty of storage.

### Features

Entrance Hall, Principal Studio Room, Kitchen With Appliances, Bathroom, Lift, Porter