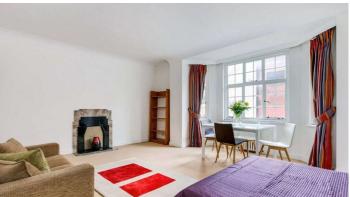

### BRIGHT AND SPACIOUS STUDIO APARTMENT

A chance to acquire this bright and spacious studio apartment situated on the 2nd floor (with lift) of this sought-after, portered period mansion block. The apartment has a generous principal room with high ceilings and benefits from a separate kitchen, bathroom with bath and shower and plenty of storage.

### Features

Entrance Hall, Principal Studio Room, Kitchen With Appliances, Bathroom, Lift, Porter