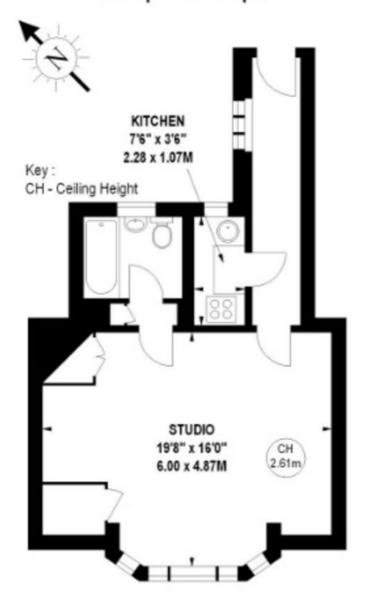

# Donovan Court, SW10

Approximate gross internal area 443 sq ft / 41.15 sq m

Second Floor