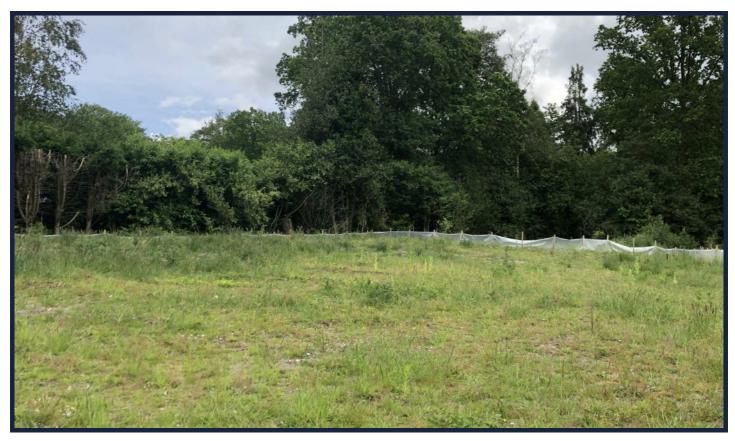

## Charnwood, Guilford Road, Frimley Green, Camberley, Surrey

£850,000

Surface

2 acres

## 2 ACRES LAND WITH PLANNING PERMISSION

A superb opportunity to acquire this substantial site which extends to approx. two acres. Planning permission has been granted for a substantial detached dwelling. The site is quietly located off a private lane and benefits from belts of magnificent woodland.

The property is situated in a semi-rural area and yet within walking distance of Frimley Green village which offers a variety of shops and restaurants. The M3 provides easy access to London. Train stations are located at Brookwood and Farnborough providing direct links to London Waterloo. Near to the property are Cross Farm School (Ofsted outstanding) and Frimley Church of England School (Ofsted good) with Frimley Lodge Park offering sports facilities, open spaces, picnic areas and children's playgrounds. 2 acres..