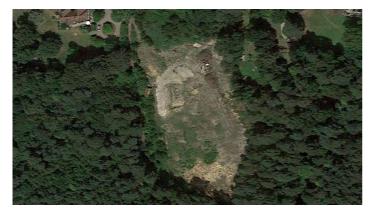

## Charnwood, Guilford Road, Frimley Green, Camberley, Surrey

£850,000

Surface

2 acres

## 2 ACRES LAND WITH PLANNING PERMISSION

A superb opportunity to acquire this substantial site which extends to approx. two acres. Planning permission has been granted for a substantial detached dwelling. The site is quietly located off a private lane and benefits from belts of magnificent woodland.