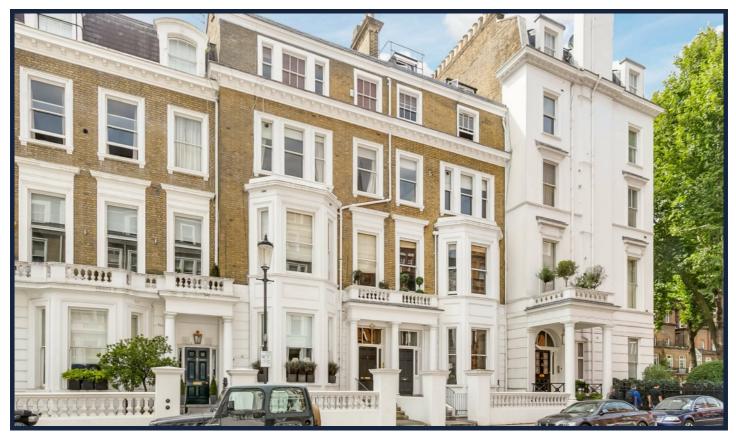

## Bina Gardens, South Kensington, SW5

£8,300,000

Bedrooms Bathrooms Surface Tenure Outdoor Space Parking

Council Tax

# EXCELLENT INVESTMENT OPPORTUNITY - FREEHOLD BUILDING

An excellent opportunity to acquire the freehold of this classic stuccofronted period building consisting of 5 exceptional apartments. Bina Gardens is an elegant and quiet residential street in the sought-after area of Kensington and Chelsea, just off the Old Brompton Road, close to excellent shops, restaurants and bars. Gloucester Road and South Kensington underground stations are close by. Total square footage: 6,188 sq.ft