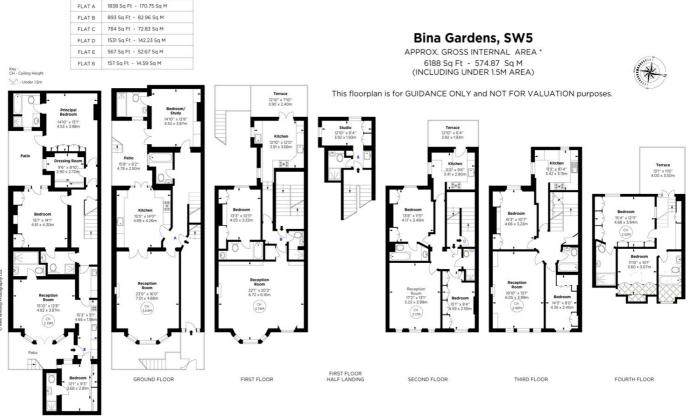

### 12 6188 sqft Freehold Terrace Residents Permit RBKC Council Tax

# EXCELLENT INVESTMENT OPPORTUNITY - FREEHOLD BUILDING

An excellent opportunity to acquire the freehold of this classic stuccofronted period building consisting of 5 exceptional apartments. Bina Gardens is an elegant and quiet residential street in the sought-after area of Kensington and Chelsea, just off the Old Brompton Road, close to excellent shops, restaurants and bars. Gloucester Road and South Kensington underground stations are close by. Total square footage: 6,188 sq.ft

### Features

Lower Ground Floor Front 1 Bedroom: Raised Ground And Lower Ground 4 Bed Maisonette: First Floor 1 Bed Flat: Studio Flat: Second Floor 2 Bed: Third/Fourth Floor 4 Bed, All Flats Have Terraces And/Or Patios.