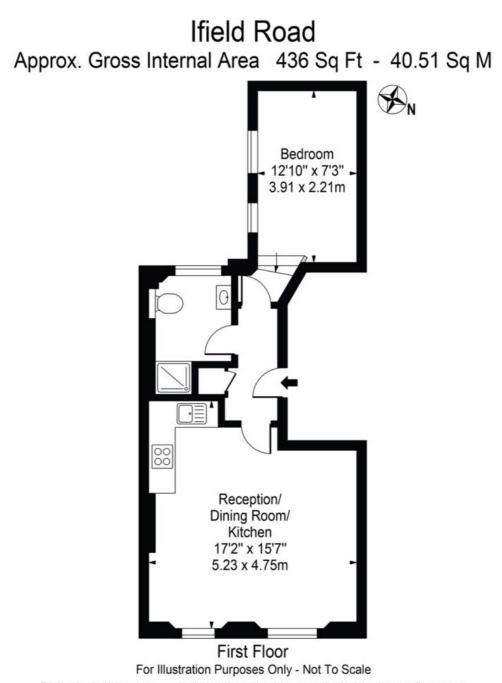

## Ifield Road, Chelsea, SW10

£625,000

Bedrooms Bathrooms Surface Tenure Outdoor Space Parking

**Council Tax** 

1 436 sqft Leasehold 999 years None Residents Permit Council Tax Band: D (RBKC)

1

The bedroom is quietly situated at the rear of the building. 463 sq.ft.

This floor plan should be used as a general outline for guidance only and does not constitute in whole or in part an offer or contract. Any intending purchaser or lessee should satisfy themselves by inspection, searches, enquiries and full survey as to the correctness of each statement. Any areas, measurements or distances quoted are approximate and should not be used to value a property or be the basis of any sale or let.