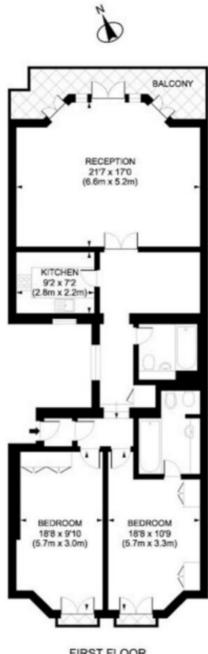

Reception Room, Fully Fitted Kitchen, 2 Double Bedrooms, 2 Bathrooms, Balcony, Lift, Caretaker

FIRST FLOOR

Pont Street, SW1X Gross internal area 1119 sq ft/104 sq metres c photosandfloorplans.com

The energy efficiency rating is a measure of the overall efficiency of a home. The higher the rating the more energy efficient the home is and the lower the fuel bills will be.