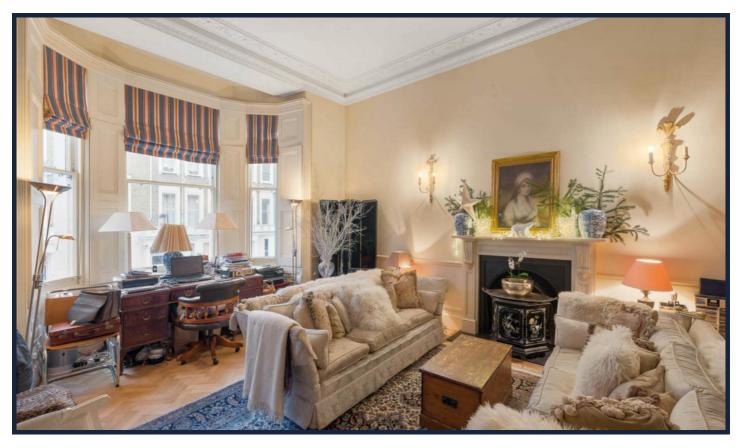

### **ELEGANT ONE BEDROOM APARTMENT WITH** ROOF TERRACE.

Spacious one bedroom first floor apartment with impressive reception room with high ceilings and west-facing roof terrace in this classic period building. Bina Gardens is an elegant quiet residential street just off the Old Brompton Road. Gloucester Road and South Kensington underground stations are close by. 893 sq.ft.

#### **Features**

Entrance Hall, Double Reception Room, Fully Fitted Eat-In Kitchen, Double Bedroom, En-Suite Bathroom, Shower Room.