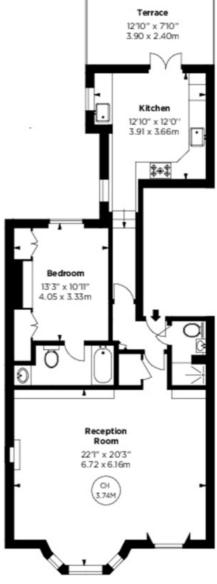

## Bina Gardens, SW5

APPROX. GROSS INTERNAL AREA \* 893 Sq Ft - 82.96 Sq M

This floorplan is for GUIDANCE ONLY and NOT FOR VALUATION purposes.

#### **Features**

Entrance Hall, Double Reception Room, Fully Fitted Eat-In Kitchen, Double Bedroom, En-Suite Bathroom, Shower Room.