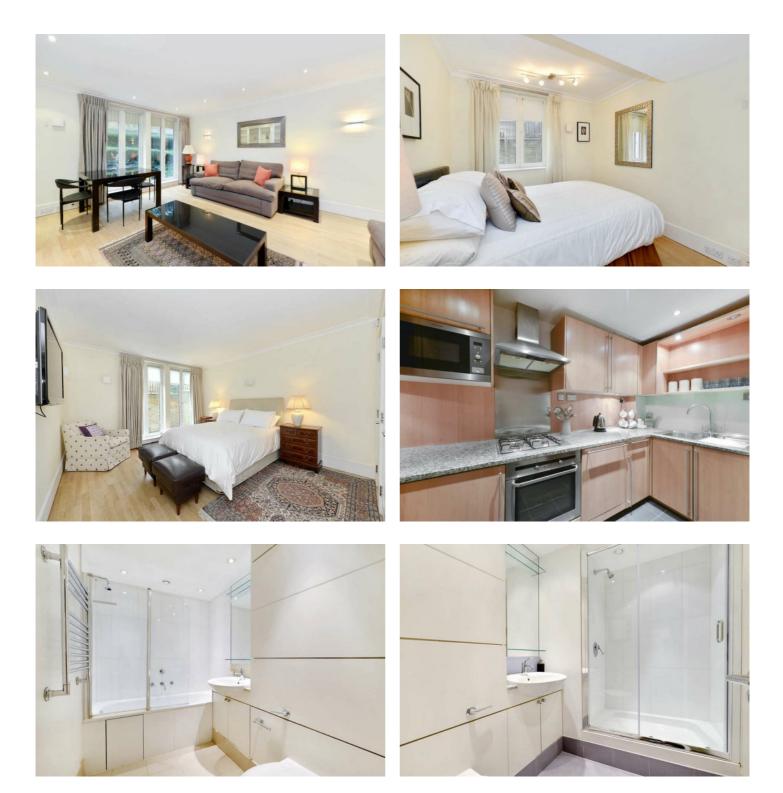

### FANTASTIC GROUND FLOOR FLAT WITH OUTDOOR SPACE

A bright, well presented 2 double bedroom apartment set on the ground floor of this sought-after gated development in the heart of Chelsea. The apartment benefits from a large principal bedroom with an en-suite bathroom and a further double bedroom with a shower room. The apartment also has the use of the development's extensive landscaped gardens and leisure facilities.

#### Features

2 Bedrooms, 2 Bathrooms, Small Garden, Under Floor Heating And Comfort Cooling, Underground Parking Space, Swimming Pool, Gym, Outdoor

10 HOLLYWOOD ROAD CHELSEA SW10 9HY

Tennis Courts, Serviced By 24/7 Concierge