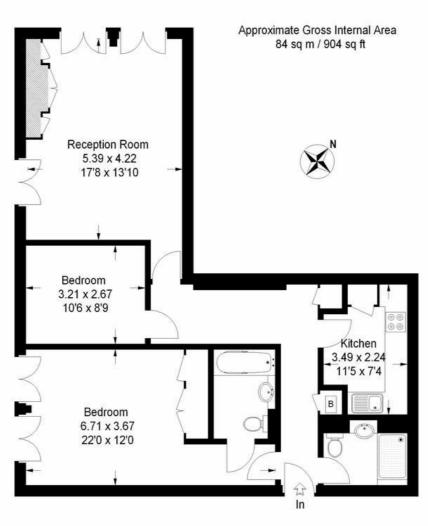

# **Blore House**

**Ground Floor** 

This plan is for layout guidance only. Not drawn to scale unless stated. Windows & door openings are approximate. Whilst every care is taken in the preparation of this plan,please check all dimensions, shapes & compass bearings before making any decisions reliant upon them. (ID 76998)

## BLORE HOUSE, COLERIDGE GARDENS, KINGS CHELSEA, KINGS ROAD, SW10

£1,050,000

| Bedrooms       | 2            |
|----------------|--------------|
| Bathrooms      | 2            |
| Surface        | 904 sqft     |
| Tenure         | Share of     |
|                | Freehold     |
| Service Charge | £9,222       |
| Outdoor Space  | Communal     |
|                | Gardens      |
| Parking        | Underground  |
|                | Car Park     |
| Council Tax    | Council Tax  |
|                | Band G: RBKC |