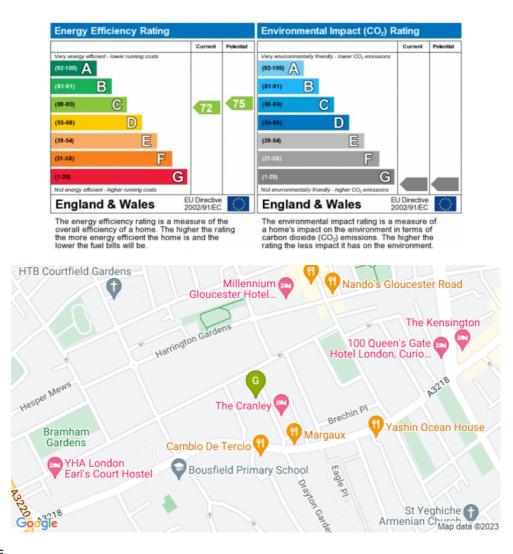

## BINA GARDENS, SOUTH KENSINGTON, SW5

£1,795,000

Bedrooms Bathrooms Surface Tenure

Ground Rent Service Charge Outdoor Space Parking

**Council Tax** 

4 3 1470 sqft Leasehold 84 years £800 £2,400 Roof Terrace Residents Permit Council Tax Band: F (RBKC)