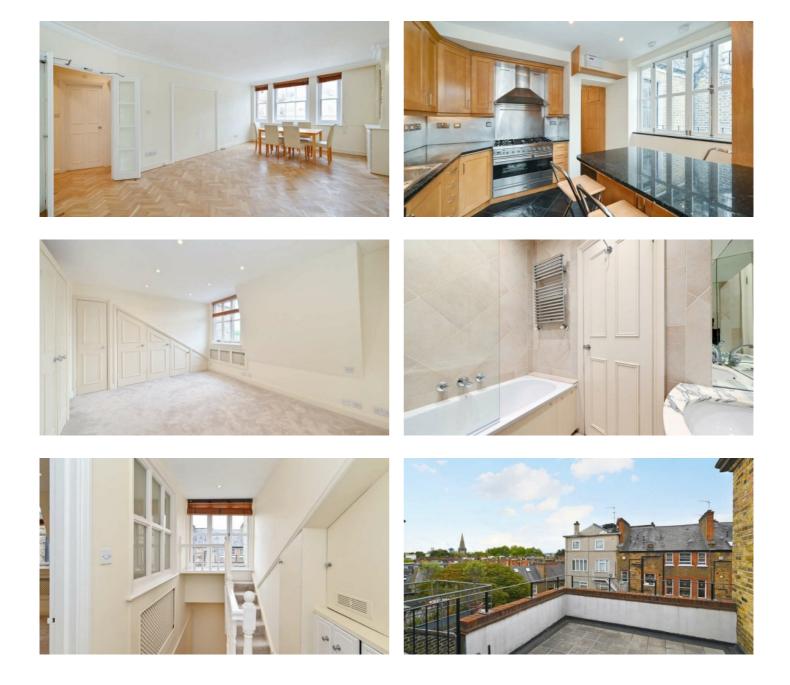

## STUNNING FOUR BEDROOM MAISONETTE WITH TERRACE

A superb recently refurbished, well appointed, spacious and bright apartment offering flexible accommodation. The apartment consists of an elegant and generous west facing reception room with original herring bone wood flooring, a separate modern kitchen with granite top breakfast bar, four double bedrooms with ample built in storage and three bathrooms (two ensuite). The west facing tiled terrace offers un-interrupted views over the local skyline. The entrance is on the second floor leading to the third and fourth floors. Located in a classic stucco-fronted building. Bina Gardens is an elegant and quiet residential street just off the Old Brompton Road, close to excellent shops, restaurants and bars. Gloucester Road and South Kensington underground stations are close by.

## Features

Entrance Hall, Reception Room/ Dining Room, Kitchen/Breakfast Room, 4 Double Bedrooms, 3 Bathrooms (2 En-Suite ), West-Facing Roof Terrace

10 HOLLYWOOD ROAD CHELSEA SW10 9HY

10 HOLLYWOOD ROAD CHELSEA SW10 9HY