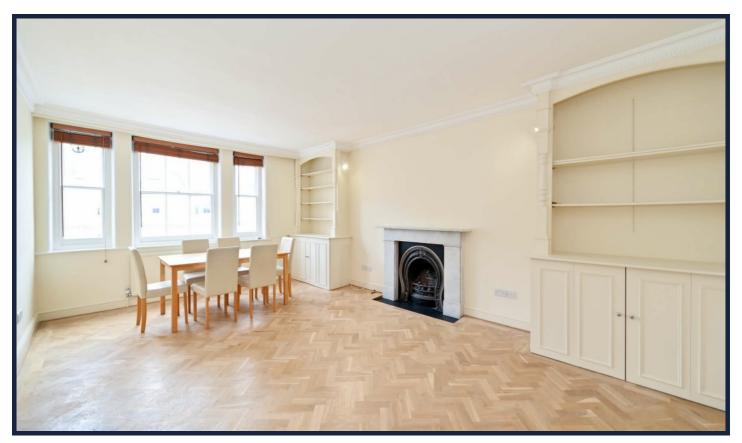

## STUNNING FOUR BEDROOM MAISONETTE WITH TERRACE

A superb recently refurbished, well appointed, spacious and bright apartment offering flexible accommodation. The apartment consists of an elegant and generous west facing reception room with original herring bone wood flooring, a separate modern kitchen with granite top breakfast bar, four double bedrooms with ample built in storage and three bathrooms (two ensuite). The west facing tiled terrace offers un-interrupted views over the local skyline. The entrance is on the second floor leading to the third and fourth floors. Located in a classic stucco-fronted building. Bina Gardens is an elegant and quiet residential street just off the Old Brompton Road, close to excellent shops, restaurants and bars. Gloucester Road and South Kensington underground stations are close by.