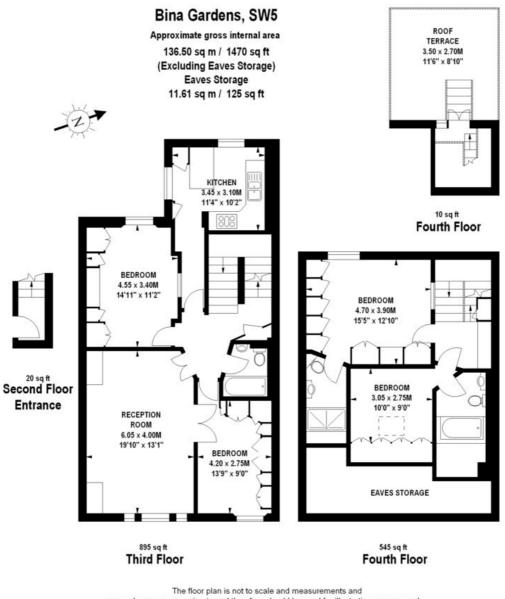

## BINA GARDENS, SOUTH KENSINGTON, SW5

£1,795,000

Bedrooms Bathrooms Surface Tenure

Ground Rent Service Charge Outdoor Space Parking

**Council Tax** 

4 3 1470 sqft Leasehold 84 years £800 £2,400 Roof Terrace Residents Permit Council Tax Band: F (RBKC)

020 7581 3349 www.susanmetcalfe.com info@susanmetcalfe.com

The floor plan is not to scale and measurements and areas shown are approximate and therefore should be used for illustrative purposes only. The plan has been prepared in accordance with the RICS code of Measuring Practice and whilst we have confidence in the information produced, it must not be relied on. If there is any aspect of particular importance, you should carry out or commission your own inspection of the property. Copyright of FeaturePRO.