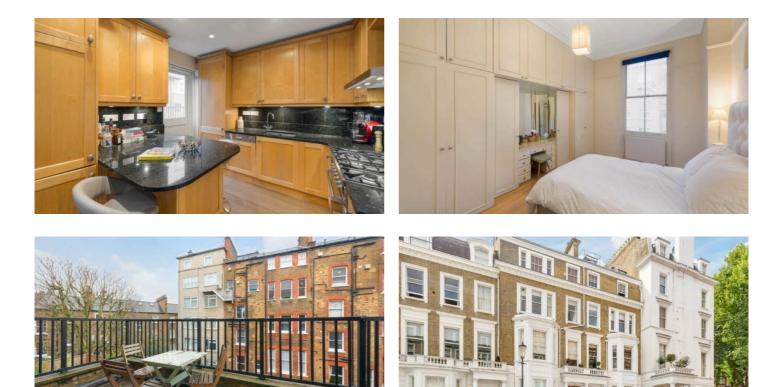

# STUNNING TWO BEDROOM APARTMENT WITH TERRACE

A stunning 2 bedroom apartment on the second floor of in this classic stucco-fronted building, with exceptional ceiling height (3.17m) and elegant oak wood flooring throughout. The apartment consists of a generous reception room with a large bay-style window and a period marble fireplace, a modern eat-in kitchen with a black granite top breakfast bar, two double bedrooms with ample integrated wardrobes and a west facing charming private terrace. Bina Gardens is an elegant quiet residential street just off the Old Brompton Road, close to excellent shops, restaurants and bars. Gloucester Road and South Kensington underground stations are close by.

#### Features

Entrance Hall, Reception Room, Kitchen/Breakfast Room, 2 Bedrooms, Bathroom, Shower Room, Terrace.

10 HOLLYWOOD ROAD CHELSEA SW10 9HY

10 HOLLYWOOD ROAD CHELSEA SW10 9HY

020 7581 3349 www.susanmetcalfe.com info@susanmetcalfe.com