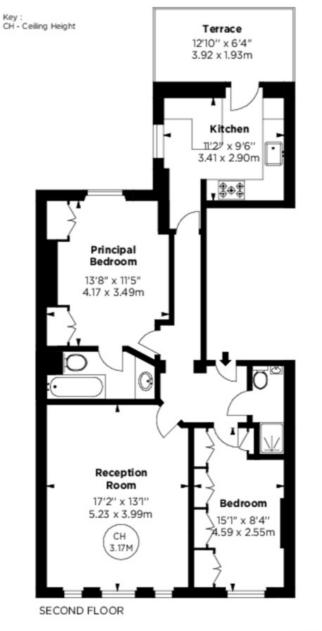

#### Bina Gardens, SW5

APPROX. GROSS INTERNAL AREA \* 784 Sq Ft - 72.83 Sq M

This floorplan is for GUIDANCE ONLY and NOT FOR VALUATION purposes.

10 HOLLYWOOD ROAD CHELSEA SW10 9HY

naea propertymark PROTECTED