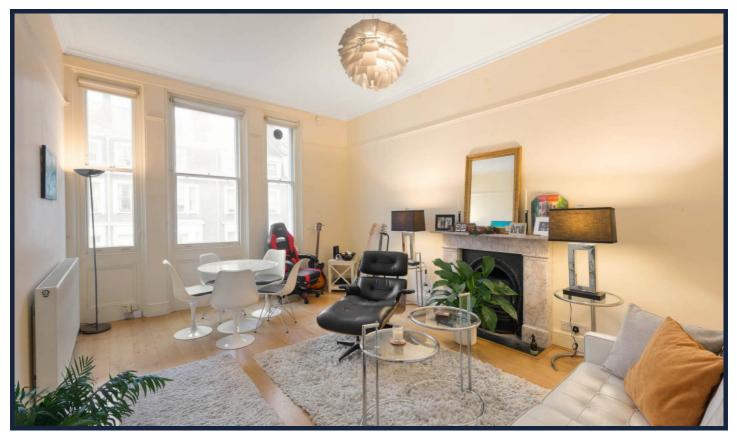

# STUNNING TWO BEDROOM APARTMENT WITH TERRACE

A stunning 2 bedroom apartment on the second floor of in this classic stucco-fronted building, with exceptional ceiling height (3.17m) and elegant oak wood flooring throughout. The apartment consists of a generous reception room with a large bay-style window and a period marble fireplace, a modern eat-in kitchen with a black granite top breakfast bar, two double bedrooms with ample integrated wardrobes and a west facing charming private terrace. Bina Gardens is an elegant quiet residential street just off the Old Brompton Road, close to excellent shops, restaurants and bars. Gloucester Road and South Kensington underground stations are close by.