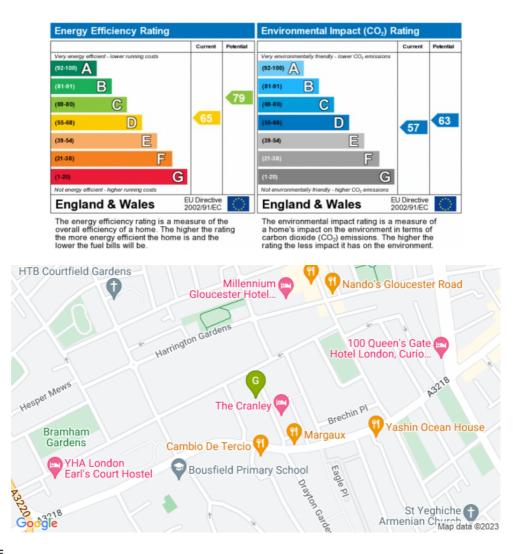

h ample integrated wardrobes and a west facing charming private terrace. Bina Gardens is an elegant quiet residential street just off the Old Brompton Road, close to excellent shops, restaurants and bars. Gloucester Road and South Kensington underground stations are close by.



10 HOLLYWOOD ROAD CHELSEA SW10 9HY





#### Features

Entrance Hall, Reception Room, Kitchen/Breakfast Room, 2 Bedrooms, Bathroom, Shower Room, Terrace.



10 HOLLYWOOD ROAD CHELSEA SW10 9HY









10 HOLLYWOOD ROAD CHELSEA SW10 9HY

020 7581 3349 www.susanmetcalfe.com info@susanmetcalfe.com



#### Bina Gardens, SW5

APPROX. GROSS INTERNAL AREA \* 784 Sq Ft - 72.83 Sq M

This floorplan is for GUIDANCE ONLY and NOT FOR VALUATION purposes.







10 HOLLYWOOD ROAD CHELSEA SW10 9HY

naea propertymark PROTECTED





#### IMPORTANT NOTICE

Susan Metcalfe Residential, their clients and any joint agents give notice that: 1: They are not authorised to make or give any representations or warranties in relation to the property either here or elsewhere, either on their own behalf or on behalf of their client or otherwise. They assume no responsibility for any statement that may be made in these particulars. These particulars do not form part of any offer or contract and must not be relied upon as statements or representations of fact. 2: Any areas, measurements or distances are approximate. The text, photographs and plans are for guidance only and are not necessarily comprehensive. It should not be assumed that the property has all necessary planning, building regulation or other consents and Susan Metcalf