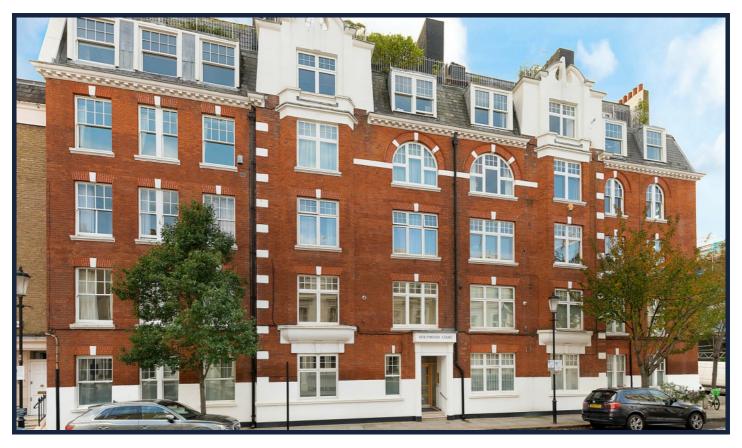

## Hollywood Road, Hollywood Court, Chelsea, SW10

Offers in Excess of £600,000

**Bedrooms** 1 **Bathrooms** 

**Surface** 438 sqft **Tenure** Leasehold plus

> share of Freehold 954

years

**Service Charge Outdoor Space Parking** 

### PERFECT LONDON PIED-A-TERRE

A bright and spacious first floor one bedroom apartment in this elegant and well-maintained red brick Victorian mansion block on the trendy Hollywood Road, minutes away from the Fulham Road. The apartment is presented in good decorative order and would made an ideal pied-a-terre. Ideally situated close to the many excellent local restaurants and shops. 438 sq ft