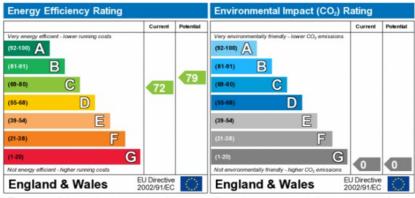

# Hollywood Court, SW10

APPROX. GROSS INTERNAL AREA \* 438 Sq Ft - 40.69 Sq M

This floorplan is for GUIDANCE ONLY and NOT FOR VALUATION purposes.

The energy efficiency rating is a measure of the overall efficiency of a home. The higher the rating the more energy efficient the home is and the lower the fuel bills will be.

The environmental impact rating is a measure of a home's impact on the environment in terms of carbon dioxide ( $CO_2$ ) emissions. The higher the rating the less impact it has on the environment.