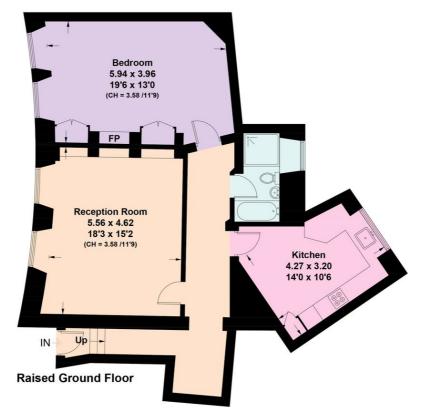

## Albert Hall Mansions, Kensington Gore, SW7

Approximate Floor Area = 91.7 sq m / 987 sq ft Including Limited Use Area (0.8 sq m / 9 sq ft)

This plan is for layout guidance only. Not drawn to scale unless stated. Windows and door openings are approximate. Whilst every care is taken in the preparation of this plan, please check all dimensions, shapes and compass bearings before making any decisions reliant upon them. (ID987398)