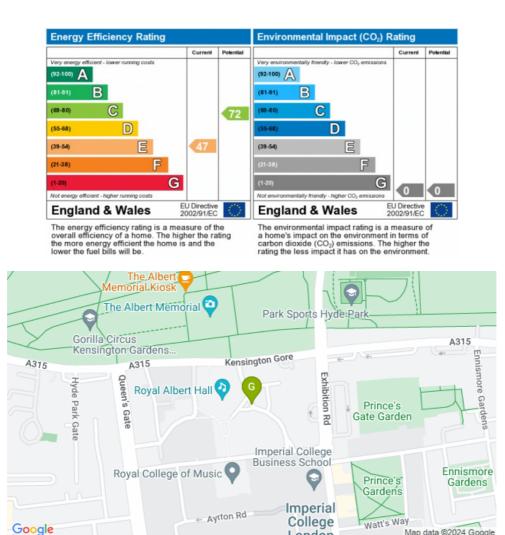

# ELEGANT AND IMPRESSIVE ONE-BEDROOM APARTMENT

A recently refurbished one bedroom raised ground floor apartment with grand proportions, located in the sought after Albert Hall Mansions. Offering spacious rooms and high ceilings throughout, this lateral apartment has been renovated to a high standard featuring its own private entrance and measures approximately 987sqft. The apartment has a large reception room which is ideal for entertaining, a spacious double bedroom, separate modern fitted kitchen and bathroom with both a shower and bath. There is the added benefit of 24 hour porters within the building. Albert Hall Mansions is located next to the Royal Albert Hall, to the south of Hyde Park and to the west of Exhibition Road. The access gates to Hyde Park and the Albert Memorial are a short walk directly across from the building. The surrounding