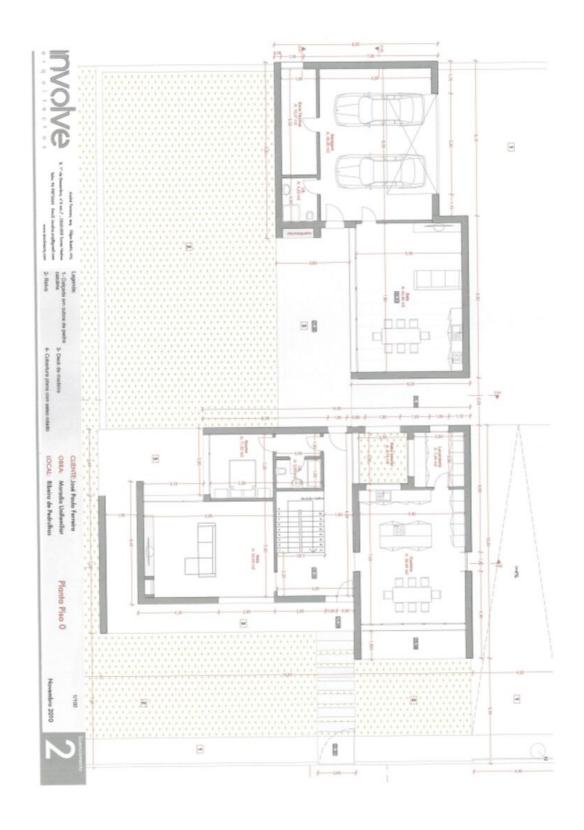

## Torres Vedras, Lisbon, Portugal

€1,500,000

**Bedrooms Bathrooms** 4

Surface 2992 sqft **Tenure** Not Applicable

**Outdoor Space** Garden **Parking** Garage

## STUNNING VILLA WITH PRIVATE POOL AND **GARDEN**

A stunning modern 4-bedroom villa located just 15 minutes from the beautiful beaches of Torres Vedras, near Lisbon with glorious un-interrupted views over the local countryside. The property includes a 10 m x 5 m salt water pool complete with waterfall and almost 1.5 hectares (3.7 acres) of landscaped garden. The spacious villa is arranged over 2 floors and finished to high specifications and includes: air conditioning, solar panels, smart home technology, surround sound system, video entry phone, automatic window shutters and motion light sensors. The villa's footprint is 2,992 sq.ft., the terrace 828 sq.ft. Torres Vedras is a popular, yet a quiet residential town North-West of Lisbon which is less than one hour away by road. The nearest airport is Lisbon which can be reached from London in

## **Features**

Entrance Hall, Reception/Living Room, Open Plan Kitchen/Dining Room, Second Dining Room, 4 Double Bedrooms, 3 Bathrooms, Wc, Internal Glass Staircase, Winter Garden, Pool, Winter Garden, Terrace, Garden, Garage, Annex.