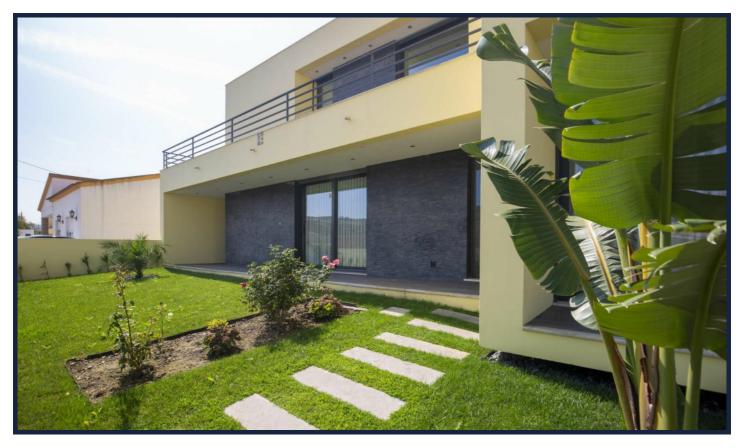

## Torres Vedras, Lisbon, Portugal

€1,500,000

**Bedrooms Bathrooms** 4

Surface 2992 sqft **Tenure** Not Applicable

**Outdoor Space** Garden **Parking** Garage

## STUNNING VILLA WITH PRIVATE POOL AND **GARDEN**

A stunning modern 4-bedroom villa located just 15 minutes from the beautiful beaches of Torres Vedras, near Lisbon with glorious un-interrupted views over the local countryside. The property includes a 10 m x 5 m salt water pool complete with waterfall and almost 1.5 hectares (3.7 acres) of landscaped garden. The spacious villa is arranged over 2 floors and finished to high specifications and includes: air conditioning, solar panels, smart home technology, surround sound system, video entry phone, automatic window shutters and motion light sensors. The villa's footprint is 2,992 sq.ft., the terrace 828 sq.ft. Torres Vedras is a popular, yet a quiet residential town North-West of Lisbon which is less than one hour away by road. The nearest airport is Lisbon which can be reached from London in