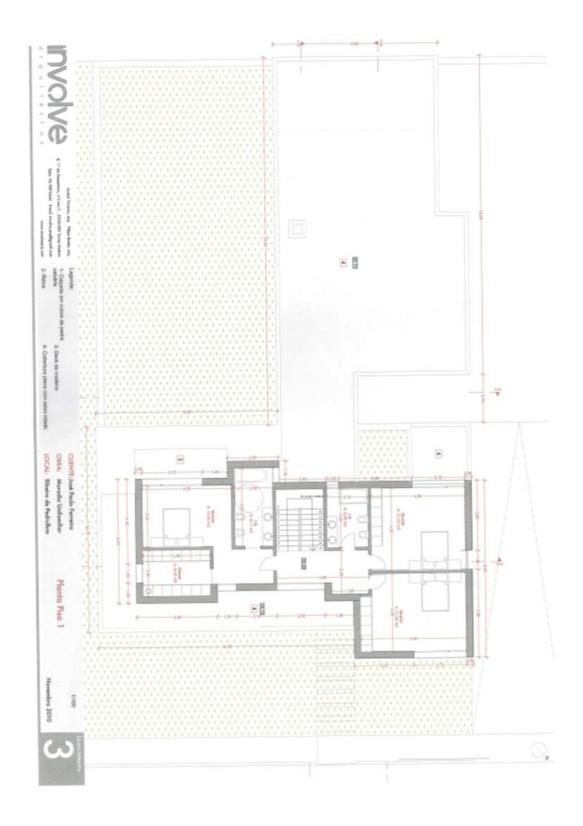

## Torres Vedras, Lisbon, Portugal

€1,500,000

**Bedrooms Bathrooms** 4

Surface 2992 sqft **Tenure** Not Applicable

**Outdoor Space** Garden **Parking** Garage

## STUNNING VILLA WITH PRIVATE POOL AND **GARDEN**

A stunning modern 4-bedroom villa located just 15 minutes from the beautiful beaches of Torres Vedras, near Lisbon with glorious un-interrupted views over the local countryside. The property includes a 10 m x 5 m salt water pool complete with waterfall and almost 1.5 hectares (3.7 acres) of landscaped garden. The spacious villa is arranged over 2 floors and finished to high specifications and includes: air conditioning, solar panels, smart home technology, surround sound system, video entry phone, automatic window shutters and motion light sensors. The villa's footprint is 2,992 sq.ft., the terrace 828 sq.ft. Torres Vedras is a popular, yet a quiet residential town North-West of Lisbon which is less than one hour away by road. The nearest airport is Lisbon which can be reached from London in

## **Features**

Entrance Hall, Reception/Living Room, Open Plan Kitchen/Dining Room, Second Dining Room, 4 Double Bedrooms, 3 Bathrooms, Wc, Internal Glass Staircase, Winter Garden, Pool, Winter Garden, Terrace, Garden, Garage, Annex.