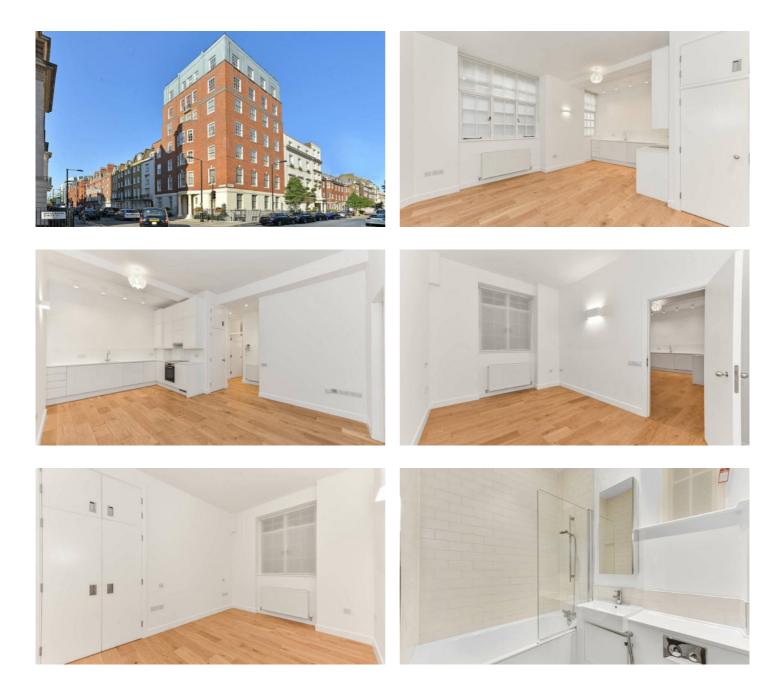

## PRIME MAYFAIR 2-BEDROOM APARTMENT

Immaculate 2-bedroom apartment on the lower ground floor of an elegant period red brick building in the heart of Mayfair on the corner of Park Street and Upper Brook Street. The flat has recently been totally refurbished to a high standard.

## Features

Entrance Hall, Reception Room, Fully Fitted Open Plan Kitchen, Principal Bedroom, En-Suite Bathroom, Second Double Bedroom, Lift.

10 HOLLYWOOD ROAD CHELSEA SW10 9HY

10 HOLLYWOOD ROAD CHELSEA SW10 9HY