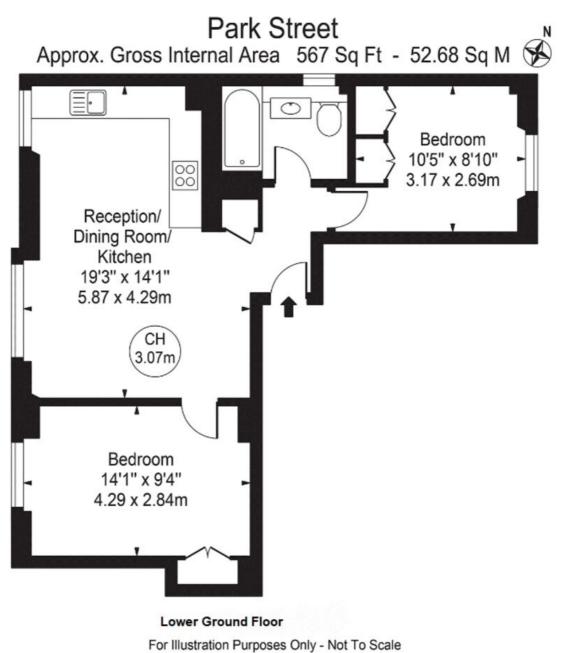

## Park Street, Mayfair, W1

£965,000

Bedrooms Bathrooms Surface Tenure Service Charge

**Outdoor Space** 

Parking

**Council Tax** 

2 1 567 sqft Leasehold 106 years £4,744 None Residents Permit Council Tax Band: E (Westminster)

020 7581 3349 www.susanmetcalfe.com info@susanmetcalfe.com

This floor plan should be used as a general outline for guidance only and does not constitute in whole or in part an offer or contract. Any intending purchaser or lessee should satisfy themselves by inspection, searches, enquiries and full survey as to the correctness of each statement. Any areas, measurements or distances quoted are approximate and should not be used to value a property or be the basis of any sale or let.