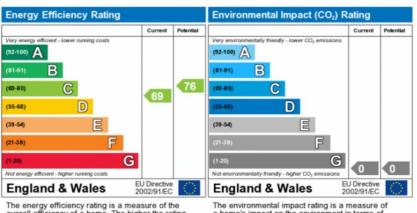

10 HOLLYWOOD ROAD CHELSEA SW10 9HY

naea propertymark PROTECTED

020 7581 3349 www.susanmetcalfe.com info@susanmetcalfe.com

The energy efficiency rating is a measure of the overall efficiency of a home. The higher the rating the more energy efficient the home is and the lower the fuel bills will be. The environmental impact rating is a measure of a home's impact on the environment in terms of carbon dioxide  $(\mathrm{CO}_2)$  emissions. The higher the rating the less impact it has on the environment.